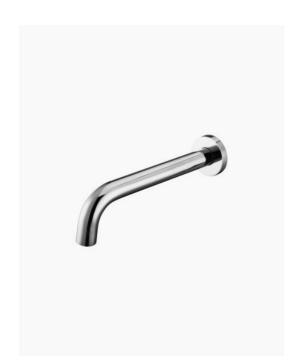

## Tiffany Basin / Bath Spout

SKU#: F-3006

## \$80

Backplate Diameter: 60mm Spout Length/Reach: 213mm Construction: Brass Finish: Chrome Accreditation: AU Standard, WELS 7.5L/min 4 Star and Watermark WELS Registration: T30142 Warranty: 7 Year Product Warranty

Elevate your bathroom with this modern basin and bath spout.

View our store to find a basin, mirror or our other accessories for your bathroom and save on combined delivery.

See listing image for measurement specification.