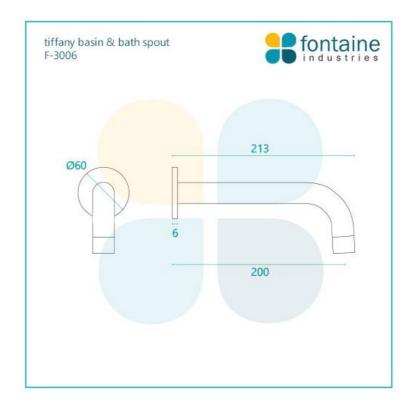

## Tiffany Basin / Bath Spout

SKU#: F-3006

## \$80

Backplate Diameter: 60mm Spout Length/Reach: 213mm Construction: Brass Finish: Chrome Accreditation: AU Standard, WELS 7.5L/min 4 Star and Watermark WELS Registration: T30142 Warranty: 7 Year Product Warranty

Elevate your bathroom with this modern basin and bath spout.

View our store to find a basin, mirror or our other accessories for your bathroom and save on combined delivery.

See listing image for measurement specification.