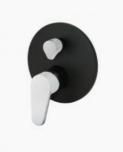

## Emerson Wall Mixer with Diverter

SKU#: S-3023

## \$169

Backplate: 140mm Construction: Brass Finish: Matte Black & Chrome Finish Accreditation: AU Standard & Watermark Warranty: 7 Year Product Warranty

The Emerson range will add glamour and sophistication to your design; only available at Fontaine be sure you make this exclusive designer look yours. The striking combination of black & chrome is bold and beautiful, and yet is easy to pair with due to its neutral pallet, making it an easy & impactful design statement. The built in diverter will allow you to plumb your shower and bath water flow in one mixer!