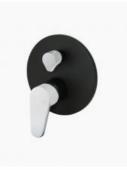

## Emerson Wall Mixer with Diverter

SKU#: S-3023

## \$169

Backplate: 140mm Construction: Brass Finish: Matte Black & Chrome Finish Accreditation: AU Standard & Watermark Warranty: 7 Year Product Warranty

The Emerson range will add glamour and sophistication to your design; only available at Fontaine be sure you make this exclusive designer look yours. The striking combination of black & chrome is bold and beautiful, and yet is easy to pair with due to its neutral pallet, making it an easy & impactful design statement. The built in diverter will allow you to plumb your shower and bath water flow in one mixer!