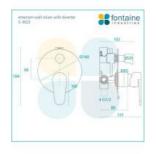

## Emerson Wall Mixer with Diverter

SKU#: S-3023

## \$169

Backplate: 140mm Construction: Brass Finish: Matte Black & Chrome Finish Accreditation: AU Standard & Watermark Warranty: 7 Year Product Warranty

The Emerson range will add glamour and sophistication to your design; only available at Fontaine be sure you make this exclusive designer look yours. The striking combination of black & chrome is bold and beautiful, and yet is easy to pair with due to its neutral pallet, making it an easy & impactful design statement. The built in diverter will allow you to plumb your shower and bath water flow in one mixer!

View our store to find the matching range or basin, vanity, accessories for your bathroom and save on combined delivery.

See listing image for measurement specification.

IMPORTANT: Detail shown are as listed on the date of print & may change without notice. Detail may contain technical inaccuracies or typographical errors.