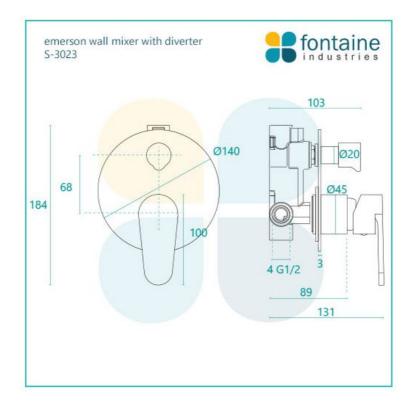

View our store to find the matching range or basin, vanity, accessories for your bathroom and save on combined delivery.

See listing image for measurement specification.

IMPORTANT: Detail shown are as listed on the date of print & may change without notice. Detail may contain technical inaccuracies or typographical errors.