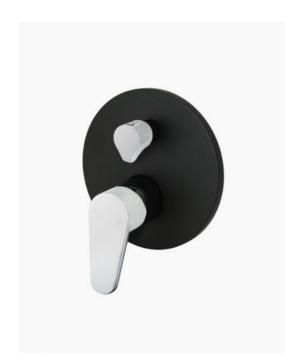

## Emerson Wall Mixer with Diverter

SKU#: S-3023

## \$169

Backplate: 140mm Construction: Brass Finish: Matte Black & Chrome Finish Accreditation: AU Standard & Watermark Warranty: 7 Year Product Warranty

The Emerson range will add glamour and sophistication to your design; only available at Fontaine be sure you make this exclusive designer look yours. The striking combination of black & chrome is bold and beautiful, and yet is easy to pair with due to its neutral pallet, making it an easy & impactful design statement. The built in diverter will allow you to plumb your shower and bath water flow in one mixer!