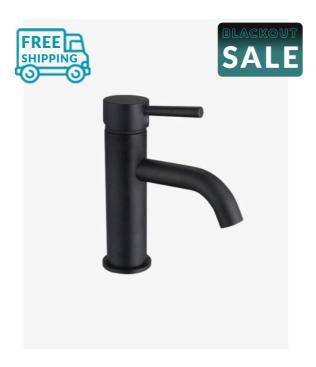

## **Tiffany Basin Mixer Tap Black**

SKU#: F-1030

\$111.20

¢120

Total Height: 201.5mm Spout Height: 80.8mm

Spout Length/Reach: 133.3mm

Construction: Brass Finish: Matte Black

Cartridge: 35mm Ceramic

Accreditation: AU Standard, WELS 5L/Min 5 Star and

Watermark

WELS Registration: T17101

Warranty: 7 Year Product Warranty

The Tiffany range offers a modern mixer with a downward pointing spout tip for practicality and style, this mixer tap will compliment almost any style basin or vanity. In a matte black finish, this tap will add a contemporary edge to your bathroom.

See listing image for measurement specification.