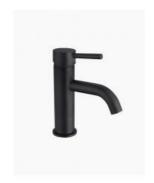

## **Tiffany Basin Mixer Tap Black**

SKU#: F-1030

\$111.20

¢120

Total Height: 201.5mm Spout Height: 80.8mm

Spout Length/Reach: 133.3mm

Construction: Brass Finish: Matte Black

Cartridge: 35mm Ceramic

Accreditation: AU Standard, WELS 5L/Min 5 Star and

Watermark

WELS Registration: T17101

Warranty: 7 Year Product Warranty

The Tiffany range offers a modern mixer with a downward pointing spout tip for practicality and style, this mixer tap will compliment almost any style basin or vanity. In a matte black finish, this tap will add a contemporary edge to your bathroom.