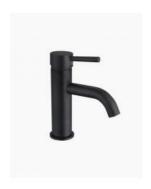

## **Tiffany Basin Mixer Tap Black**

SKU#: F-1030

\$111.20

¢120

Total Height: 201.5mm Spout Height: 80.8mm

Spout Length/Reach: 133.3mm

Construction: Brass Finish: Matte Black

Cartridge: 35mm Ceramic

Accreditation: AU Standard, WELS 5L/Min 5 Star and

Watermark

WELS Registration: T17101

Warranty: 7 Year Product Warranty

The Tiffany range offers a modern mixer with a downward pointing spout tip for practicality and style, this mixer tap will compliment almost any style basin or vanity. In a matte black finish, this tap will add a contemporary edge to your bathroom.