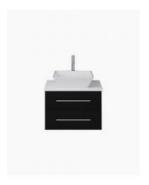

# **Chadwick 600 Black Vanity**

SKU#: J-2015

#### **BASIN OPTION**

Standard Basin Size: 410mm x 410mm x 120mm\* Standard Stone Size: 600mm x 500mm x 15mm\*

Cabinet Size: 580mm x 485mm x 400mm

Cabinet Finish: Black High Gloss

Stone Top Standard 15mm: White Pepper, Midnight Luxe,

Handle: Stainless Steel Rounded

Configuration: Two Soft Close Drawers (U-Shape Cut Out in

Top Draw Only)

Warranty: 2 Year Product Warranty

\*Selecting different options may change these dimensions, please refer to the specification images.

The Chadwick vanity unit is a modern & balanced wall mounted vanity unit. Featuring a White Pepper stone top for that monochrome charm or choose from our range of quartz stone tops to personalise your vanity. The cabinet has two working soft closing drawers, and still has required plumbing space behind for easy installation. Top drawer has a U shape cut-out for waste and is broken up into two larger compartments and one smaller compartment. Bottom drawer is a full size drawer. Tap and waste fittings shown in the photos are for illustration purposes only and are sold separately, add them to your order to complete your look.