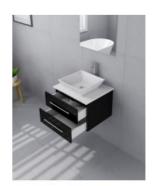

# **Chadwick 600 Black Vanity**

SKU#: J-2015

The Chadwick vanity unit is a modern & balanced wall mounted vanity unit. Featuring a White Pepper stone top for that monochrome charm or choose from our range of quartz stone tops to personalise your vanity. The cabinet has two working soft closing drawers, and still has required plumbing space behind for easy installation. Top drawer has a U shape cut-out for waste and is broken up into two larger compartments and one smaller compartment. Bottom drawer is a full size drawer. Tap and waste fittings shown in the photos are for illustration purposes only and are sold separately, add them to your order to complete your look.