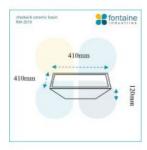

#### **BASIN OPTION**

Standard Basin Size: 410mm x 410mm x 120mm\* Standard Stone Size: 600mm x 500mm x 15mm\*

Cabinet Size: 580mm x 485mm x 400mm

Cabinet Finish: Black High Gloss

Stone Top Standard 15mm: White Pepper, Midnight Luxe,