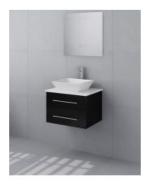

The Chadwick vanity unit is a modern & balanced wall mounted vanity unit. Featuring a White Pepper stone top for that monochrome charm or choose from our range of quartz stone tops to personalise your vanity. The cabinet has two working soft closing drawers, and still has required plumbing space behind for easy installation. Top drawer has a U shape cut-out for waste and is broken up into two larger compartments and one smaller compartment. Bottom drawer is a full size drawer. Tap and waste fittings shown in the photos are for illustration purposes only and are sold separately, add them to your order to complete your look.