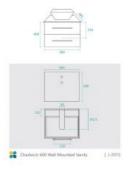

#### **BASIN OPTION**

Standard Basin Size: 410mm x 410mm x 120mm\* Standard Stone Size: 600mm x 500mm x 15mm\*

Cabinet Size: 580mm x 485mm x 400mm

Cabinet Finish: Black High Gloss

Stone Top Standard 15mm: White Pepper, Midnight Luxe,

Handle: Stainless Steel Rounded

Configuration: Two Soft Close Drawers (U-Shape Cut Out in

Top Draw Only)

Warranty: 2 Year Product Warranty

\*Selecting different options may change these dimensions, please refer to the specification images.