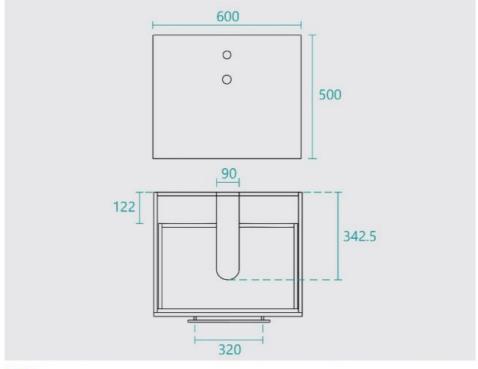

#### **BASIN OPTION**

Standard Basin Size: 410mm x 410mm x 120mm\* Standard Stone Size: 600mm x 500mm x 15mm\*

Cabinet Size: 580mm x 485mm x 400mm

Cabinet Finish: Black High Gloss

Stone Top Standard 15mm: White Pepper, Midnight Luxe,