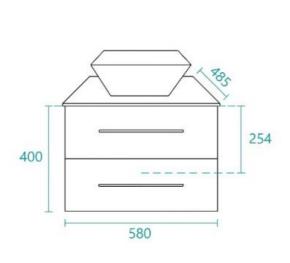

#### **BASIN OPTION**

Standard Basin Size: 410mm x 410mm x 120mm\* Standard Stone Size: 600mm x 500mm x 15mm\*

Cabinet Size: 580mm x 485mm x 400mm

Cabinet Finish: Black High Gloss

Stone Top Standard 15mm: White Pepper, Midnight Luxe,

Handle: Stainless Steel Rounded

Configuration: Two Soft Close Drawers (U-Shape Cut Out in

Top Draw Only)

Warranty: 2 Year Product Warranty

\*Selecting different options may change these dimensions, please refer to the specification images.