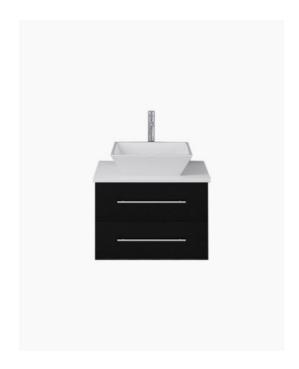

# **Chadwick 600 Black Vanity**

SKU#: J-2015

#### **BASIN OPTION**

Standard Basin Size: 410mm x 410mm x 120mm\* Standard Stone Size: 600mm x 500mm x 15mm\*

Cabinet Size: 580mm x 485mm x 400mm

Cabinet Finish: Black High Gloss

Stone Top Standard 15mm: White Pepper, Midnight Luxe,

Handle: Stainless Steel Rounded

Configuration: Two Soft Close Drawers (U-Shape Cut Out in

Top Draw Only)

Warranty: 2 Year Product Warranty

\*Selecting different options may change these dimensions, please refer to the specification images.

The Chadwick vanity unit is a modern & balanced wall mounted vanity unit. Featuring a White Pepper stone top for that monochrome charm or choose from our range of quartz stone tops to personalise your vanity. The cabinet has two working soft closing drawers, and still has required plumbing space behind for easy installation. Top drawer has a U shape cut-out for waste and is broken up into two larger compartments and one smaller compartment. Bottom drawer is a full size drawer. Tap and waste fittings shown in the photos are for illustration purposes only and are sold separately, add them to your order to complete your look.