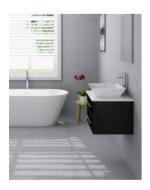

# **Chadwick 600 Black Vanity**

SKU#: J-2015

The Chadwick vanity unit is a modern & balanced wall mounted vanity unit. Featuring a White Pepper stone top for that monochrome charm or choose from our range of quartz stone tops to personalise your vanity. The cabinet has two working soft closing drawers, and still has required plumbing space behind for easy installation. Top drawer has a U shape cut-out for waste and is broken up into two larger compartments and one smaller compartment. Bottom drawer is a full size drawer. Tap and waste fittings shown in the photos are for illustration purposes only and are sold separately, add them to your order to complete your look.