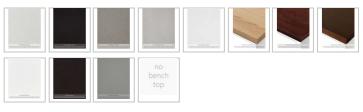

#### **BENCH TOP**

#### **BASIN OPTION**

Standard Basin Size: 410mm x 410mm x 120mm\* Standard Stone Size: 600mm x 500mm x 15mm\*

Cabinet Size: 580mm x 485mm x 400mm

Cabinet Finish: Black High Gloss

Stone Top Standard 15mm: White Pepper, Midnight Luxe,

Monterosso, Concrete Grey, Venato Bianco

Stone Top Upgrade 40mm: Snow Quartz, Jet Black Quartz,

Raw Concrete Quartz

Timber Top 40mm: Timber Ash Natural, Timber Oak Jacobean,

Timber Ash Walnut Basin: Ceramic