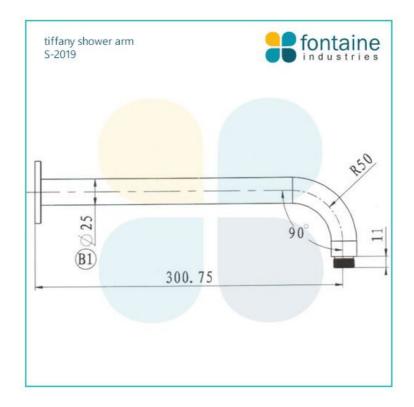

## \$49

Arm Length/Reach: 300.75mm Arm Backplate Diameter: 50mm Construction: Brass Finish: Chrome Finish Accreditation: AU Standard Warranty: 7 Year Product Warranty

The Tiffany shower arm can be coupled with any of our fantastic shower heads to create your own look.