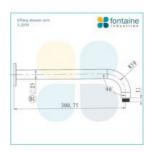

## Tiffany Round Curved Shower Wall Arm

SKU#: S-2019

## \$49

Arm Length/Reach: 300.75mm Arm Backplate Diameter: 50mm Construction: Brass Finish: Chrome Finish Accreditation: AU Standard Warranty: 7 Year Product Warranty

The Tiffany shower arm can be coupled with any of our fantastic shower heads to create your own look.