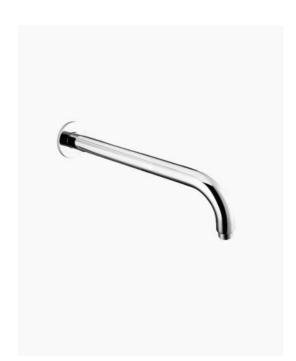

## Tiffany Round Curved Shower Wall Arm

SKU#: S-2019

## \$49

Arm Length/Reach: 300.75mm Arm Backplate Diameter: 50mm Construction: Brass Finish: Chrome Finish Accreditation: AU Standard Warranty: 7 Year Product Warranty

The Tiffany shower arm can be coupled with any of our fantastic shower heads to create your own look.