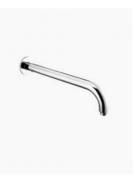

## Tiffany Round Curved Shower Wall Arm

SKU#: S-2019

## \$49

Arm Length/Reach: 300.75mm Arm Backplate Diameter: 50mm Construction: Brass Finish: Chrome Finish Accreditation: AU Standard Warranty: 7 Year Product Warranty

The Tiffany shower arm can be coupled with any of our fantastic shower heads to create your own look.