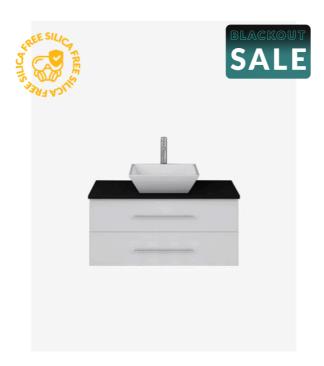

## **Chadwick 900 White Vanity**

SKU#: J-2023

\$268

HANDLE OPTION

**BENCHTOP OPTION** 

The Chadwick vanity unit is a modern and balanced wall mounted vanity unit. Featuring a solid natural stone top featuring strong and rich natural beauty, the vanity has ample bench space. The cabinet has two working drawers, and still has required plumbing space behind for easy installation. Top drawer has a U shape cut-out for waste and is broken up into two larger compartments and one smaller compartment. Bottom drawer is a full drawer. Tap and waste fittings shown in the photos are for illustration purposes only and are sold separately, add them to your order to complete your look.