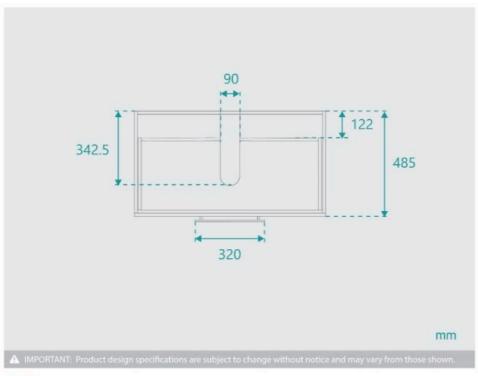

## **BASIN OPTION**

Standard Basin Size: 410mm x 410mm x 120mm\* Standard Stone Size: 900mm x 500mm x 20mm\* Cabinet Size: 880mm x 485mm x 400mm

Cabinet Finish: White High Gloss

Stone Top Standard 20mm: White Pepper, Midnight Black,

Configuration: Two Soft Closing Drawers (U-Shape Cut Out in

Top Draw Only)

Warranty: 2 Year Product Warranty

\*Selecting different options may change these dimensions, please refer to the specification images.