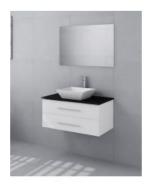

## **Chadwick 900 White Vanity**

SKU#: J-2023

\$268

HANDLE OPTION

**BENCHTOP OPTION** 

The Chadwick vanity unit is a modern and balanced wall mounted vanity unit. Featuring a solid natural stone top featuring strong and rich natural beauty, the vanity has ample bench space. The cabinet has two working drawers, and still has required plumbing space behind for easy installation. Top drawer has a U shape cut-out for waste and is broken up into two larger compartments and one smaller compartment. Bottom drawer is a full drawer. Tap and waste fittings shown in the photos are for illustration purposes only and are sold separately, add them to your order to complete your look.