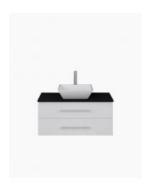

## **Chadwick 900 White Vanity**

SKU#: J-2023

\$268

HANDLE OPTION

**BENCHTOP OPTION** 

The Chadwick vanity unit is a modern and balanced wall mounted vanity unit. Featuring a solid natural stone top featuring strong and rich natural beauty, the vanity has ample bench space. The cabinet has two working drawers, and still has required plumbing space behind for easy installation. Top drawer has a U shape cut-out for waste and is broken up into two larger compartments and one smaller compartment. Bottom drawer is a full drawer. Tap and waste fittings shown in the photos are for illustration purposes only and are sold separately, add them to your order to complete your look.