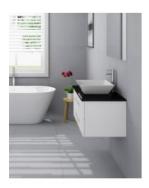

## **Chadwick 900 White Vanity**

SKU#: J-2023

\$268

HANDLE OPTION

**BENCHTOP OPTION** 

The Chadwick vanity unit is a modern and balanced wall mounted vanity unit. Featuring a solid natural stone top featuring strong and rich natural beauty, the vanity has ample bench space. The cabinet has two working drawers, and still has required plumbing space behind for easy installation. Top drawer has a U shape cut-out for waste and is broken up into two larger compartments and one smaller compartment. Bottom drawer is a full drawer. Tap and waste fittings shown in the photos are for illustration purposes only and are sold separately, add them to your order to complete your look.