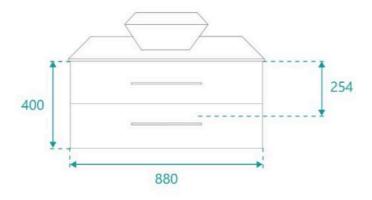

## **BASIN OPTION**

Standard Basin Size: 410mm x 410mm x 120mm\* Standard Stone Size: 900mm x 500mm x 20mm\* Cabinet Size: 880mm x 485mm x 400mm

Cabinet Finish: White High Gloss

Stone Top Standard 20mm: White Pepper, Midnight Black,