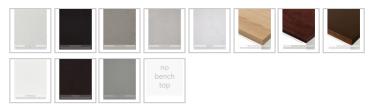

## **Chadwick 900 White Vanity**

SKU#: J-2023

\$268

HANDLE OPTION

**BENCHTOP OPTION** 

## **BASIN OPTION**

Standard Basin Size: 410mm x 410mm x 120mm\* Standard Stone Size: 900mm x 500mm x 20mm\* Cabinet Size: 880mm x 485mm x 400mm

Cabinet Finish: White High Gloss

Stone Top Standard 20mm: White Pepper, Midnight Black,

Concrete Grey, Venato Bianco

Stone Top Upgrade 40mm: Snow, Jet Black, Raw Concrete Timber Top 40mm: Timber Ash Natural, Timber Oak Jacobean,

Timber Ash Walnut Basin: Ceramic

Handle: Stainless Steel Rounded