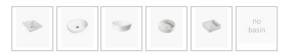

## **BASIN OPTION**

Standard Basin Size: 410mm x 410mm x 120mm\* Standard Stone Size: 900mm x 500mm x 20mm\* Cabinet Size: 880mm x 485mm x 400mm

Cabinet Finish: White High Gloss

Stone Top Standard 20mm: White Pepper, Midnight Black,

Concrete Grey, Venato Bianco

Stone Top Upgrade 40mm: Snow, Jet Black, Raw Concrete Timber Top 40mm: Timber Ash Natural, Timber Oak Jacobean,

Timber Ash Walnut Basin: Ceramic

Handle: Stainless Steel Rounded