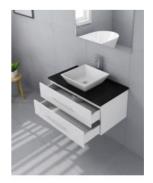

## **Chadwick 900 White Vanity**

SKU#: J-2023

\$268

HANDLE OPTION

**BENCHTOP OPTION** 

The Chadwick vanity unit is a modern and balanced wall mounted vanity unit. Featuring a solid natural stone top featuring strong and rich natural beauty, the vanity has ample bench space. The cabinet has two working drawers, and still has required plumbing space behind for easy installation. Top drawer has a U shape cut-out for waste and is broken up into two larger compartments and one smaller compartment. Bottom drawer is a full drawer. Tap and waste fittings shown in the photos are for illustration purposes only and are sold separately, add them to your order to complete your look.