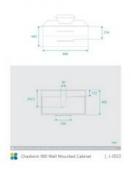

## **BASIN OPTION**

Standard Basin Size: 410mm x 410mm x 120mm\* Standard Stone Size: 900mm x 500mm x 20mm\* Cabinet Size: 880mm x 485mm x 400mm

Cabinet Finish: White High Gloss

Stone Top Standard 20mm: White Pepper, Midnight Black,

## Vanities, 900mm Vanities, White, Wall Mounted Vanities, Gloss, Mid Year Sale

Chadwick 900 Wall Mounted Cabinet

| J-2023