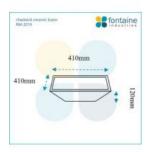

## **BASIN OPTION**

Standard Basin Size: 410mm x 410mm x 120mm\* Standard Stone Size: 900mm x 500mm x 20mm\* Cabinet Size: 880mm x 485mm x 400mm

Cabinet Finish: White High Gloss

Stone Top Standard 20mm: White Pepper, Midnight Black,