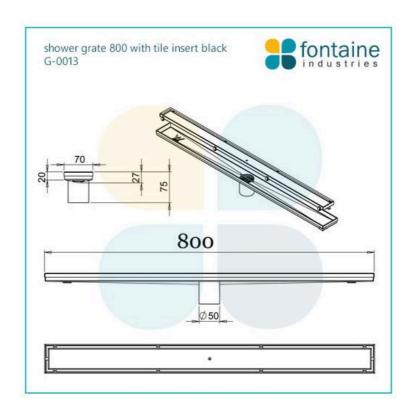

## Shower Grate Tile Insert Waste 800 Black

SKU#: G-0013

\$189.00

Installed Size: 800mm x 70mm x 75mm

Waste: 50mm outlet with removable drain hair catcher Construction: Premium Stainless Steel 316 (marine grade)

Finish: Matte Black

Configuration: Centre drain outlet & removable/reversible tile

insert

Tile Insert: 13mm, can accommodate most floor tiles. This will

vary depending on individual installation Accreditation: AU Standard & Watermark Warranty: 5 Year Product Warranty