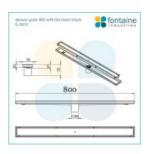

## Shower Grate Tile Insert Waste 800 Black

SKU#: G-0013

\$189.00

Installed Size: 800mm x 70mm x 75mm

Waste: 50mm outlet with removable drain hair catcher Construction: Premium Stainless Steel 316 (marine grade)

Finish: Matte Black

Configuration: Centre drain outlet & removable/reversible tile

insert

Tile Insert: 13mm, can accommodate most floor tiles. This will

vary depending on individual installation Accreditation: AU Standard & Watermark Warranty: 5 Year Product Warranty