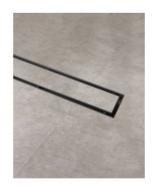

This streamlined stainless steel shower grate is made from marine grade premium stainless steel 316. Now available in a matte black, it is designed to be installed in showers with a tile base. This waste has a reversible insert, you can choose to have it as a black finish or as a tile insert. When using the insert, the floor tile can be laid in the top piece to create an almost invisible look. The centre drain outlet includes a catcher to prevent things being lost down the drain and to minimise drain blockages due to hair. A handy tool is included to make lifting the insert from the base easy and damage free.

Our shower grate is not just for showers, but can be utilised in any indoor or outdoor wet area such as laundries, pools or feature areas to provide drainage for overflow water. Installed with the correct fall, this can make wet areas around your home safer and easier to maintain. The compact 800mm length makes this shower grate ideal for smaller areas, or when you want the grate to be discreet