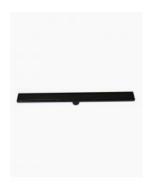

## Shower Grate Tile Insert Waste 800 Black

SKU#: G-0013

\$189.00

Installed Size: 800mm x 70mm x 75mm

Waste: 50mm outlet with removable drain hair catcher Construction: Premium Stainless Steel 316 (marine grade)

Finish: Matte Black

Configuration: Centre drain outlet & removable/reversible tile

insert

Tile Insert: 13mm, can accommodate most floor tiles. This will

vary depending on individual installation Accreditation: AU Standard & Watermark Warranty: 5 Year Product Warranty

This streamlined stainless steel shower grate is made from marine grade premium stainless steel 316. Now available in a matte black, it is designed to be installed in showers with a tile base. This waste has a reversible insert, you can choose to have it as a black finish or as a tile insert. When using the insert, the floor tile can be laid in the top piece to create an almost invisible look. The centre drain outlet includes a catcher to prevent things being lost down the drain and to minimise drain blockages due to hair. A handy tool is included to make lifting the insert from the base easy and damage free.