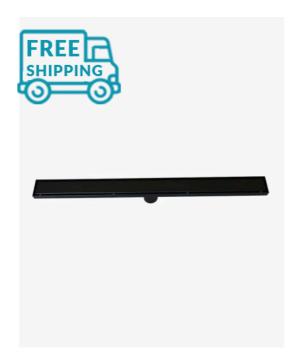

## Shower Grate Tile Insert Waste 800 Black

SKU#: G-0013

\$189.00

Installed Size: 800mm x 70mm x 75mm

Waste: 50mm outlet with removable drain hair catcher Construction: Premium Stainless Steel 316 (marine grade)

Finish: Matte Black

Configuration: Centre drain outlet & removable/reversible tile

insert

Tile Insert: 13mm, can accommodate most floor tiles. This will

vary depending on individual installation Accreditation: AU Standard & Watermark Warranty: 5 Year Product Warranty

This streamlined stainless steel shower grate is made from marine grade premium stainless steel 316. Now available in a matte black, it is designed to be installed in showers with a tile base. This waste has a reversible insert, you can choose to have it as a black finish or as a tile insert. When using the insert, the floor tile can be laid in the top piece to create an almost invisible look. The centre drain outlet includes a catcher to prevent things being lost down the drain and to minimise drain blockages due to hair. A handy tool is included to make lifting the insert from the base easy and damage free.