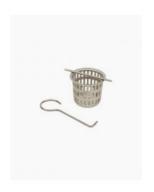

This streamlined stainless steel shower grate is made from marine grade premium stainless steel 316. Now available in a matte black, it is designed to be installed in showers with a tile base. This waste has a reversible insert, you can choose to have it as a black finish or as a tile insert. When using the insert, the floor tile can be laid in the top piece to create an almost invisible look. The centre drain outlet includes a catcher to prevent things being lost down the drain and to minimise drain blockages due to hair. A handy tool is included to make lifting the insert from the base easy and damage free.