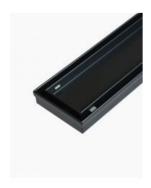

## Shower Grate Tile Insert Waste 800 Black

SKU#: G-0013

\$189.00

Installed Size: 800mm x 70mm x 75mm

Waste: 50mm outlet with removable drain hair catcher Construction: Premium Stainless Steel 316 (marine grade)

Finish: Matte Black

Configuration: Centre drain outlet & removable/reversible tile

insert

Tile Insert: 13mm, can accommodate most floor tiles. This will

vary depending on individual installation Accreditation: AU Standard & Watermark Warranty: 5 Year Product Warranty

This streamlined stainless steel shower grate is made from marine grade premium stainless steel 316. Now available in a matte black, it is designed to be installed in showers with a tile base. This waste has a reversible insert, you can choose to have it as a black finish or as a tile insert. When using the insert, the floor tile can be laid in the top piece to create an almost invisible look. The centre drain outlet includes a catcher to prevent things being lost down the drain and to minimise drain blockages due to hair. A handy tool is included to make lifting the insert from the base easy and damage free.