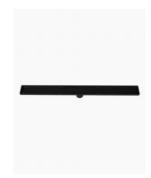

## Shower Grate Tile Insert Waste 800 Black

SKU#: G-0013

\$189.00

Installed Size: 800mm x 70mm x 75mm

Waste: 50mm outlet with removable drain hair catcher Construction: Premium Stainless Steel 316 (marine grade)

Finish: Matte Black

Configuration: Centre drain outlet & removable/reversible tile

insert

Tile Insert: 13mm, can accommodate most floor tiles. This will

vary depending on individual installation Accreditation: AU Standard & Watermark Warranty: 5 Year Product Warranty

This streamlined stainless steel shower grate is made from marine grade premium stainless steel 316. Now available in a matte black, it is designed to be installed in showers with a tile base. This waste has a reversible insert, you can choose to have it as a black finish or as a tile insert. When using the insert, the floor tile can be laid in the top piece to create an almost invisible look. The centre drain outlet includes a catcher to prevent things being lost down the drain and to minimise drain blockages due to hair. A handy tool is included to make lifting the insert from the base easy and damage free.