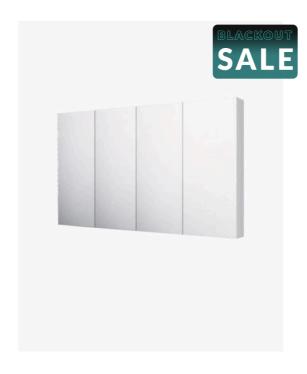

## Mirror Cabinet 1500x900

SKU#: M-2012

\$383.20

¢470

Installed Size: 1500mm x 140mm x 900mm

Mirror: Corrosion Free

Doors: Soft Closing Mirror Doors

Colour: White High Gloss

Construction: Glass, MDF (pencil edge mirror), Fixing Screws

Provided

Feature: Adjustable Shelves

Warranty: 2 Year Product Warranty

Our mirror cabinets are modern and streamlined, designed to suit all bathrooms. This grand size will embody class and luxuriousness in your space. Unit is constructed and will require wall mounting, alternatively this unit can be recessed into the wall.

View our store to find a vanity unit for your bathroom and save on combined delivery.

Mirror Cabinet 1500x900

M-2012