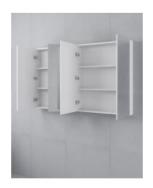

Construction: Glass, MDF (pencil edge mirror), Fixing Screws

Provided

Feature: Adjustable Shelves

Warranty: 2 Year Product Warranty

Our mirror cabinets are modern and streamlined, designed to suit all bathrooms. This grand size will embody class and luxuriousness in your space. Unit is constructed and will require wall mounting, alternatively this unit can be recessed into the wall.