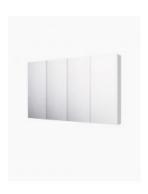

## Mirror Cabinet 1500x900

SKU#: M-2012

\$383.20

¢470

Installed Size: 1500mm x 140mm x 900mm

Mirror: Corrosion Free

Doors: Soft Closing Mirror Doors

Colour: White High Gloss

Construction: Glass, MDF (pencil edge mirror), Fixing Screws

Provided

Feature: Adjustable Shelves

Warranty: 2 Year Product Warranty

Our mirror cabinets are modern and streamlined, designed to suit all bathrooms. This grand size will embody class and luxuriousness in your space. Unit is constructed and will require wall mounting, alternatively this unit can be recessed into the wall.

View our store to find a vanity unit for your bathroom and save on combined delivery.

Mirror Cabinet 1500x900

M-2012