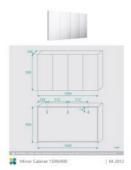

## Mirror Cabinet 1500x900

SKU#: M-2012

\$383.20

¢470

Installed Size: 1500mm x 140mm x 900mm

Mirror: Corrosion Free

Doors: Soft Closing Mirror Doors

Colour: White High Gloss

Construction: Glass, MDF (pencil edge mirror), Fixing Screws

Provided

Feature: Adjustable Shelves

Warranty: 2 Year Product Warranty

Our mirror cabinets are modern and streamlined, designed to suit all bathrooms. This grand size will embody class and luxuriousness in your space. Unit is constructed and will require wall mounting, alternatively this unit can be recessed into the wall.

View our store to find a vanity unit for your bathroom and save on combined delivery.

Mirror Cabinet 1500x900

M-2012