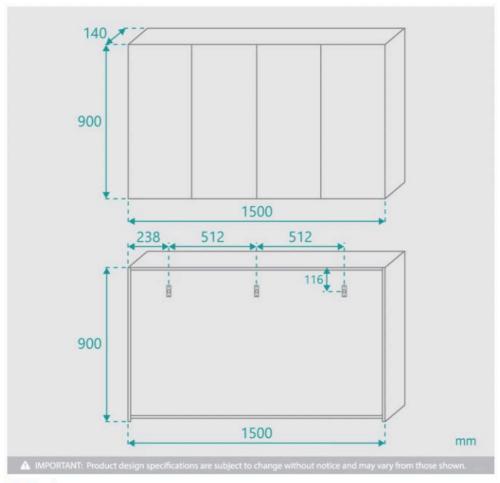

## Mirror Cabinet 1500x900

SKU#: M-2012

\$383.20

¢470

Installed Size: 1500mm x 140mm x 900mm

Mirror: Corrosion Free

Doors: Soft Closing Mirror Doors

Colour: White High Gloss

Construction: Glass, MDF (pencil edge mirror), Fixing Screws

Provided

Feature: Adjustable Shelves

Warranty: 2 Year Product Warranty

Our mirror cabinets are modern and streamlined, designed to suit all bathrooms. This grand size will embody class and luxuriousness in your space. Unit is constructed and will require wall mounting, alternatively this unit can be recessed into the wall.