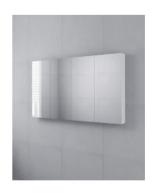

## Mirror Cabinet 1500x900

SKU#: M-2012

\$383.20

¢470

Installed Size: 1500mm x 140mm x 900mm

Mirror: Corrosion Free

Doors: Soft Closing Mirror Doors

Colour: White High Gloss

Construction: Glass, MDF (pencil edge mirror), Fixing Screws

Provided

Feature: Adjustable Shelves

Warranty: 2 Year Product Warranty

Our mirror cabinets are modern and streamlined, designed to suit all bathrooms. This grand size will embody class and luxuriousness in your space. Unit is constructed and will require wall mounting, alternatively this unit can be recessed into the wall.