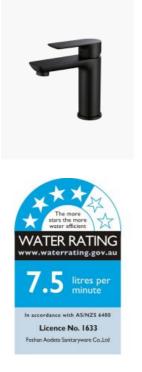

## Lyndon Basin Mixer Tap Black

SKU#: F-1032

\$135.20

<del>\$169</del>

Total Height: 161mm Spout Height: 104mm Spout Length/Reach: 108mm Construction: Brass Finish: Matte Black Cartridge: 35mm Ceramic Accreditation: AU Standard, WELS 7.5L/Min 4 Star and Watermark WELS Registration: T30139 Warranty: 7 Year Product Warranty