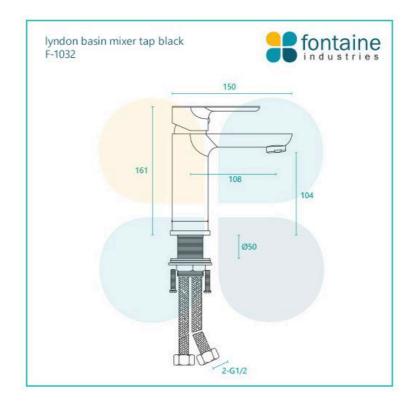

## Lyndon Basin Mixer Tap Black

SKU#: F-1032

\$135.20

<del>\$169</del>

Total Height: 161mm Spout Height: 104mm Spout Length/Reach: 108mm Construction: Brass Finish: Matte Black Cartridge: 35mm Ceramic Accreditation: AU Standard, WELS 7.5L/Min 4 Star and Watermark WELS Registration: T30139 Warranty: 7 Year Product Warranty

View our complete range of bathroom accessories for a matching look in your home.

See listing image for measurement specification.

IMPORTANT: Detail shown are as listed on the date of print & may change without notice. Detail may contain technical inaccuracies or typographical errors