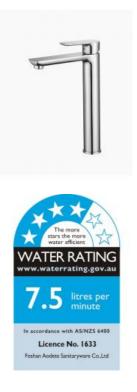

## Lyndon Tall Basin Mixer Tap

SKU#: F-1033

<del>\$185</del>

Total Height: 306mm Spout Height: 255mm Spout Length/Reach: 158mm Construction: Brass Finish: Chrome Finish Cartridge: 35mm Ceramic Accreditation: AU Standard, WELS 7.5L/Min 4 Star and Watermark WELS Registration: T30137 Warranty: 7 Year Product Warranty