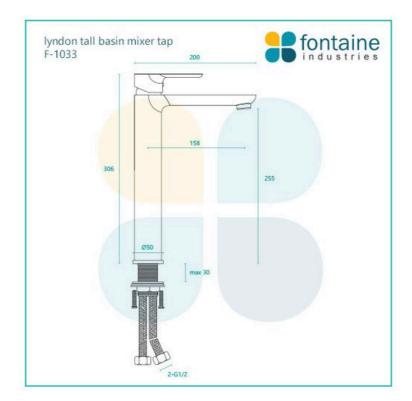

## Lyndon Tall Basin Mixer Tap

SKU#: F-1033

<del>\$185</del>

Total Height: 306mm Spout Height: 255mm Spout Length/Reach: 158mm Construction: Brass Finish: Chrome Finish Cartridge: 35mm Ceramic Accreditation: AU Standard, WELS 7.5L/Min 4 Star and Watermark WELS Registration: T30137 Warranty: 7 Year Product Warranty

View our complete range of bathroom accessories for a matching look in your home.

See listing image for measurement specification.

IMPORTANT: Detail shown are as listed on the date of print & may change without notice. Detail may contain technical inaccuracies or typographical errors