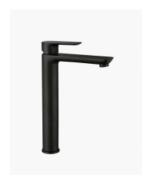

## Lyndon Tall Basin Mixer Tap Black

SKU#: F-1034

## \$249

Total Height: 306mm Spout Height: 255mm Spout Length/Reach: 158mm

Construction: Brass

Cartridge: 35mm Ceramic

Finish: Matte Black

Accreditation: AU Standard, WELS 7.5L/Min 4 Star and

Watermark

WELS Registration: T30137

Warranty: 7 Year Product Warranty

This stylish tall mixer is ideal for over the counter basins, but due to its appeal can be used where ever you please. The Lyndon range of tapware is the perfect balance of strength and delicacy. Formed with an artistic stature, its striking design is pleasing to the eye. Nor square nor round, its form is an excellent choice for creating a rich design aesthetic.