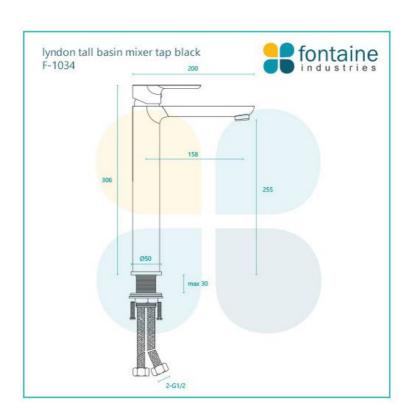

## \$249

Total Height: 306mm Spout Height: 255mm Spout Length/Reach: 158mm

Construction: Brass

Cartridge: 35mm Ceramic

Finish: Matte Black

Accreditation: AU Standard, WELS 7.5L/Min 4 Star and

Watermark

WELS Registration: T30137

View our complete range of bathroom accessories for a matching look in your home.

See listing image for measurement specification.