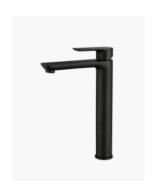

## Lyndon Tall Basin Mixer Tap Black

SKU#: F-1034

## \$249

Total Height: 306mm Spout Height: 255mm Spout Length/Reach: 158mm

Construction: Brass

Cartridge: 35mm Ceramic

Finish: Matte Black

Accreditation: AU Standard, WELS 7.5L/Min 4 Star and

Watermark

WELS Registration: T30137

Warranty: 7 Year Product Warranty

This stylish tall mixer is ideal for over the counter basins, but due to its appeal can be used where ever you please. The Lyndon range of tapware is the perfect balance of strength and delicacy. Formed with an artistic stature, its striking design is pleasing to the eye. Nor square nor round, its form is an excellent choice for creating a rich design aesthetic.