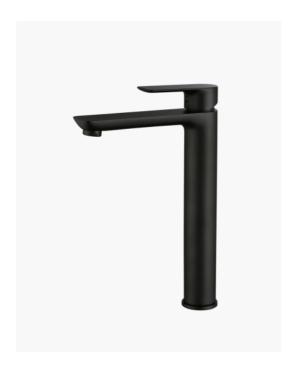

## Lyndon Tall Basin Mixer Tap Black

SKU#: F-1034

## \$249

Total Height: 306mm Spout Height: 255mm Spout Length/Reach: 158mm

Construction: Brass

Cartridge: 35mm Ceramic

Finish: Matte Black

Accreditation: AU Standard, WELS 7.5L/Min 4 Star and

Watermark

WELS Registration: T30137

Warranty: 7 Year Product Warranty

This stylish tall mixer is ideal for over the counter basins, but due to its appeal can be used where ever you please. The Lyndon range of tapware is the perfect balance of strength and delicacy. Formed with an artistic stature, its striking design is pleasing to the eye. Nor square nor round, its form is an excellent choice for creating a rich design aesthetic.