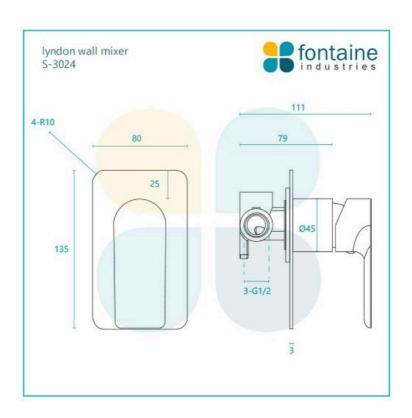

## **Lyndon Wall Mixer**

SKU#: S-3024

\$89

Backplate: 135mm x 80mm

Construction: Brass Finish: Chrome Finish

Accreditation: AU Standard & Watermark Warranty: 7 Year Product Warranty

This mixer will bring a hotel quality to your bathroom. The Lyndon range of tapware is the perfect balance of strength and delicacy. Formed with an artistic stature, its striking design is pleasing to the eye. Nor square nor round, its form is an excellent choice for creating a rich design aesthetic.

View our store to find a matching shower head or bath spout for your bathroom and save on combined delivery.

See listing image for measurement specification.