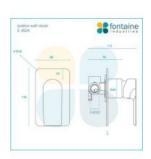

View our store to find a matching shower head or bath spout for your bathroom and save on combined delivery.

See listing image for measurement specification.