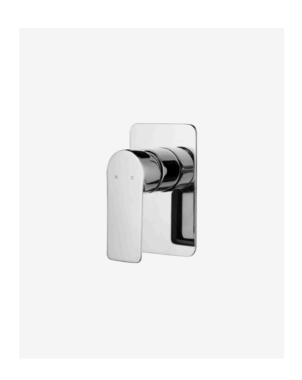

## **Lyndon Wall Mixer**

SKU#: S-3024

\$89

Backplate: 135mm x 80mm

Construction: Brass Finish: Chrome Finish

Accreditation: AU Standard & Watermark Warranty: 7 Year Product Warranty

This mixer will bring a hotel quality to your bathroom. The Lyndon range of tapware is the perfect balance of strength and delicacy. Formed with an artistic stature, its striking design is pleasing to the eye. Nor square nor round, its form is an excellent choice for creating a rich design aesthetic.