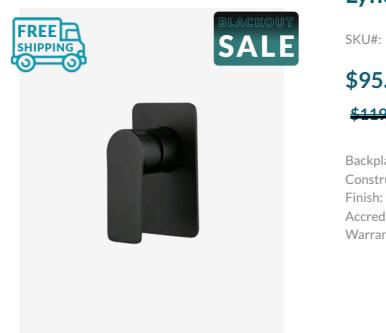

## Lyndon Wall Mixer Black

SKU#: S-3025

\$95.20

<u>¢110</u>

Backplate: 135mm x 80mm Construction: Brass Finish: Matte Black Accreditation: AU Standard & Watermark Warranty: 7 Year Product Warranty

This mixer will bring a hotel quality to your bathroom. The Lyndon range of tapware is the perfect balance of strength and delicacy. Formed with an artistic stature, its striking design is pleasing to the eye. Nor square nor round, its form is an excellent choice for creating a rich design aesthetic.