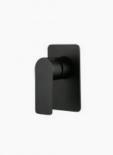

## Lyndon Wall Mixer Black

SKU#: S-3025

\$95.20

<u>¢110</u>

Backplate: 135mm x 80mm Construction: Brass Finish: Matte Black Accreditation: AU Standard & Watermark Warranty: 7 Year Product Warranty

This mixer will bring a hotel quality to your bathroom. The Lyndon range of tapware is the perfect balance of strength and delicacy. Formed with an artistic stature, its striking design is pleasing to the eye. Nor square nor round, its form is an excellent choice for creating a rich design aesthetic.