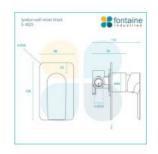

View our store to find a matching shower head or bath spout for your bathroom and save on combined delivery.

See listing image for measurement specification.

IMPORTANT: Detail shown are as listed on the date of print & may change without notice. Detail may contain technical inaccuracies or typographical errors