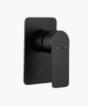

## Lyndon Wall Mixer Black

SKU#: S-3025

\$95.20

<u>¢110</u>

Backplate: 135mm x 80mm Construction: Brass Finish: Matte Black Accreditation: AU Standard & Watermark Warranty: 7 Year Product Warranty

This mixer will bring a hotel quality to your bathroom. The Lyndon range of tapware is the perfect balance of strength and delicacy. Formed with an artistic stature, its striking design is pleasing to the eye. Nor square nor round, its form is an excellent choice for creating a rich design aesthetic.