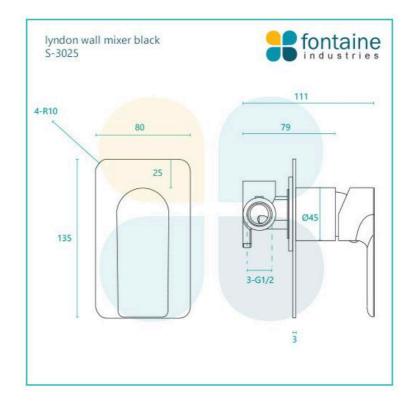

## Lyndon Wall Mixer Black

SKU#: S-3025

\$95.20

<u>¢110</u>

Backplate: 135mm x 80mm Construction: Brass Finish: Matte Black Accreditation: AU Standard & Watermark Warranty: 7 Year Product Warranty

This mixer will bring a hotel quality to your bathroom. The Lyndon range of tapware is the perfect balance of strength and delicacy. Formed with an artistic stature, its striking design is pleasing to the eye. Nor square nor round, its form is an excellent choice for creating a rich design aesthetic.

View our store to find a matching shower head or bath spout for your bathroom and save on combined delivery.

See listing image for measurement specification.

IMPORTANT: Detail shown are as listed on the date of print & may change without notice. Detail may contain technical inaccuracies or typographical errors