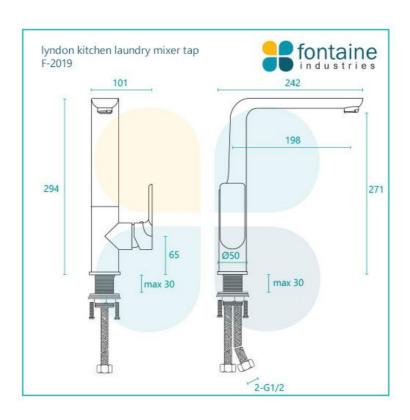

## Lyndon Kitchen Laundry Mixer Tap

SKU#: F-2019

\$199

Total Height: 294mm Spout Height: 271mm

Spout Length/Reach: 198mm

Construction: Brass Finish: Chrome Finish Cartridge: 35mm Ceramic

Accreditation: AU Standard, WELS 6L/Min 5 Star and