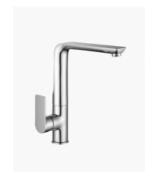

## Lyndon Kitchen Laundry Mixer Tap

SKU#: F-2019

\$199

Total Height: 294mm Spout Height: 271mm

Spout Length/Reach: 198mm

Construction: Brass Finish: Chrome Finish Cartridge: 35mm Ceramic

Accreditation: AU Standard, WELS 6L/Min 5 Star and

Watermark

WELS Registration: T30146

Warranty: 7 Year Product Warranty

The Lyndon range of tapware is the perfect balance of strength and delicacy. Formed with an artistic stature, its striking design is pleasing to the eye. Nor square nor round, its form is an excellent choice for creating a rich design aesthetic.