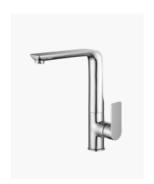

## Lyndon Kitchen Laundry Mixer Tap

SKU#: F-2019

\$199

Total Height: 294mm Spout Height: 271mm

Spout Length/Reach: 198mm

Construction: Brass Finish: Chrome Finish Cartridge: 35mm Ceramic

Accreditation: AU Standard, WELS 6L/Min 5 Star and

Watermark

WELS Registration: T30146

Warranty: 7 Year Product Warranty

The Lyndon range of tapware is the perfect balance of strength and delicacy. Formed with an artistic stature, its striking design is pleasing to the eye. Nor square nor round, its form is an excellent choice for creating a rich design aesthetic.