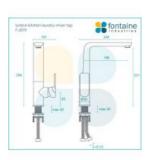

## Lyndon Kitchen Laundry Mixer Tap

SKU#: F-2019

\$199

Total Height: 294mm Spout Height: 271mm

Spout Length/Reach: 198mm

Construction: Brass Finish: Chrome Finish Cartridge: 35mm Ceramic

Accreditation: AU Standard, WELS 6L/Min 5 Star and

Watermark

WELS Registration: T30146

Warranty: 7 Year Product Warranty

The Lyndon range of tapware is the perfect balance of strength and delicacy. Formed with an artistic stature, its striking design is pleasing to the eye. Nor square nor round, its form is an excellent choice for creating a rich design aesthetic.