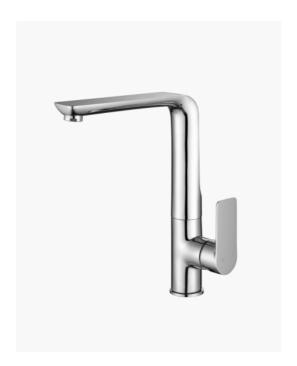

## Lyndon Kitchen Laundry Mixer Tap

SKU#: F-2019

\$199

Total Height: 294mm Spout Height: 271mm

Spout Length/Reach: 198mm

Construction: Brass Finish: Chrome Finish Cartridge: 35mm Ceramic

Accreditation: AU Standard, WELS 6L/Min 5 Star and

Watermark

WELS Registration: T30146

Warranty: 7 Year Product Warranty

The Lyndon range of tapware is the perfect balance of strength and delicacy. Formed with an artistic stature, its striking design is pleasing to the eye. Nor square nor round, its form is an excellent choice for creating a rich design aesthetic.