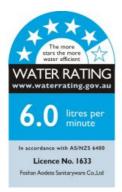

## Lyndon Kitchen Laundry Mixer Tap Black

SKU#: F-2020

\$223.20

¢270

Total Height: 294mm Spout Height: 271mm Spout Length/Reach: 198mm

Construction: Brass Finish: Matte Black

Cartridge: 35mm Ceramic

Accreditation: AU Standard, WELS 6L/Min 5 Star and

Watermark

WELS Registration: T30146

Warranty: 7 Year Product Warranty

The Lyndon range of tapware is the perfect balance of strength and delicacy. Formed with an artistic stature, its striking design is pleasing to the eye. Nor square nor round, its form is an excellent choice for creating a rich design aesthetic.