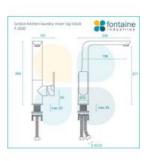

## Lyndon Kitchen Laundry Mixer Tap Black

SKU#: F-2020

\$223.20

¢270

Total Height: 294mm Spout Height: 271mm Spout Length/Reach: 198mm

Construction: Brass Finish: Matte Black

Cartridge: 35mm Ceramic

Accreditation: AU Standard, WELS 6L/Min 5 Star and

Watermark

WELS Registration: T30146

Warranty: 7 Year Product Warranty

The Lyndon range of tapware is the perfect balance of strength and delicacy. Formed with an artistic stature, its striking design is pleasing to the eye. Nor square nor round, its form is an excellent choice for creating a rich design aesthetic.