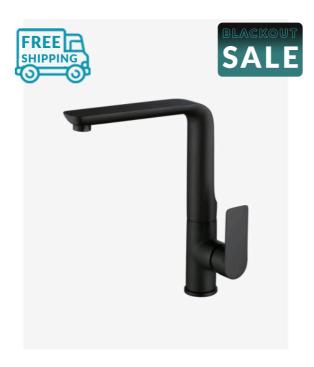

## Lyndon Kitchen Laundry Mixer Tap Black

SKU#: F-2020

\$223.20

¢270

Total Height: 294mm Spout Height: 271mm Spout Length/Reach: 198mm

Construction: Brass Finish: Matte Black

Cartridge: 35mm Ceramic

Accreditation: AU Standard, WELS 6L/Min 5 Star and

Watermark

WELS Registration: T30146

Warranty: 7 Year Product Warranty

The Lyndon range of tapware is the perfect balance of strength and delicacy. Formed with an artistic stature, its striking design is pleasing to the eye. Nor square nor round, its form is an excellent choice for creating a rich design aesthetic.