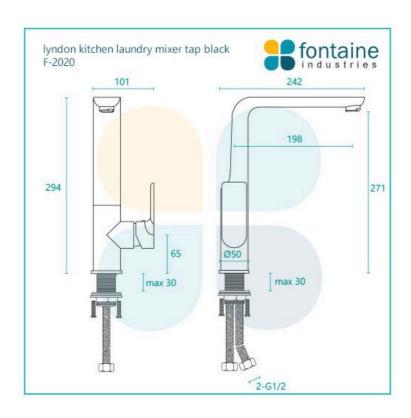

## Lyndon Kitchen Laundry Mixer Tap Black

SKU#: F-2020

\$223.20

¢270

Total Height: 294mm Spout Height: 271mm Spout Length/Reach: 198mm

Construction: Brass Finish: Matte Black

Cartridge: 35mm Ceramic

Accreditation: AU Standard, WELS 6L/Min 5 Star and