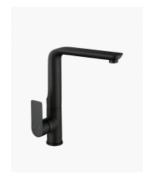

## Lyndon Kitchen Laundry Mixer Tap Black

SKU#: F-2020

\$223.20

¢270

Total Height: 294mm Spout Height: 271mm Spout Length/Reach: 198mm

Construction: Brass Finish: Matte Black

Cartridge: 35mm Ceramic

Accreditation: AU Standard, WELS 6L/Min 5 Star and

Watermark

WELS Registration: T30146

Warranty: 7 Year Product Warranty

The Lyndon range of tapware is the perfect balance of strength and delicacy. Formed with an artistic stature, its striking design is pleasing to the eye. Nor square nor round, its form is an excellent choice for creating a rich design aesthetic.