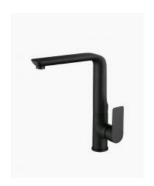

## Lyndon Kitchen Laundry Mixer Tap Black

SKU#: F-2020

\$223.20

¢270

Total Height: 294mm Spout Height: 271mm Spout Length/Reach: 198mm

Construction: Brass Finish: Matte Black

Cartridge: 35mm Ceramic

Accreditation: AU Standard, WELS 6L/Min 5 Star and

Watermark

WELS Registration: T30146

Warranty: 7 Year Product Warranty

The Lyndon range of tapware is the perfect balance of strength and delicacy. Formed with an artistic stature, its striking design is pleasing to the eye. Nor square nor round, its form is an excellent choice for creating a rich design aesthetic.