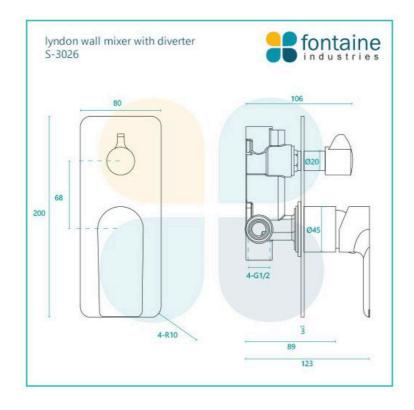

## Lyndon Wall Mixer with Diverter

SKU#: S-3026

\$127.80

<del>\$142.00</del>

Backplate: 200mm x 80mm Construction: Brass Finish: Chrome Finish Accreditation: AU Standard & Watermark Warranty: 7 Year Product Warranty

View our store to find a matching shower head or bath spout for your bathroom and save on combined delivery.

See listing image for measurement specification.

IMPORTANT: Detail shown are as listed on the date of print & may change without notice. Detail may contain technical inaccuracies or typographical errors.