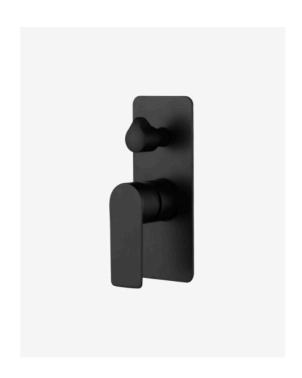

## Lyndon Wall Mixer with Diverter Black

SKU#: S-3027

\$148

¢105

Backplate: 200mm x 80mm

Construction: Brass Finish: Matte Black

Accreditation: AU Standard & Watermark Warranty: 7 Year Product Warranty

The Lyndon range of tapware is the perfect balance of strength and delicacy. Formed with an artistic stature, its striking design is pleasing to the eye. Nor square nor round, its form is an excellent choice for creating a rich design aesthetic. The built in diverter will allow you to plumb your shower and bath water flow in one mixer, or shower and handheld.