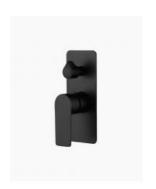

## Lyndon Wall Mixer with Diverter Black

SKU#: S-3027

\$148

¢105

Backplate: 200mm x 80mm

Construction: Brass Finish: Matte Black

Accreditation: AU Standard & Watermark Warranty: 7 Year Product Warranty

The Lyndon range of tapware is the perfect balance of strength and delicacy. Formed with an artistic stature, its striking design is pleasing to the eye. Nor square nor round, its form is an excellent choice for creating a rich design aesthetic. The built in diverter will allow you to plumb your shower and bath water flow in one mixer, or shower and handheld.