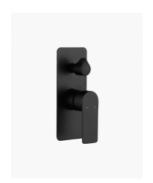

## Lyndon Wall Mixer with Diverter Black

SKU#: S-3027

\$148

¢105

Backplate: 200mm x 80mm

Construction: Brass Finish: Matte Black

Accreditation: AU Standard & Watermark Warranty: 7 Year Product Warranty

The Lyndon range of tapware is the perfect balance of strength and delicacy. Formed with an artistic stature, its striking design is pleasing to the eye. Nor square nor round, its form is an excellent choice for creating a rich design aesthetic. The built in diverter will allow you to plumb your shower and bath water flow in one mixer, or shower and handheld.