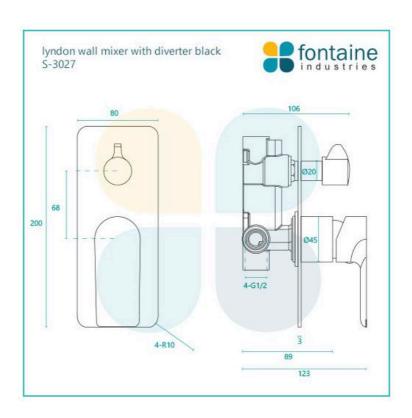

## Lyndon Wall Mixer with Diverter Black

SKU#: S-3027

\$148

¢105

Backplate: 200mm x 80mm

Construction: Brass Finish: Matte Black

Accreditation: AU Standard & Watermark Warranty: 7 Year Product Warranty

The Lyndon range of tapware is the perfect balance of strength and delicacy. Formed with an artistic stature, its striking design is pleasing to the eye. Nor square nor round, its form is an excellent choice for creating a rich design aesthetic. The built in diverter will allow you to plumb your shower and bath water flow in one mixer, or shower and handheld.

View our store to find a matching shower head or bath spout for your bathroom and save on combined delivery.

See listing image for measurement specification.