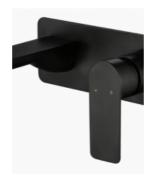

## Lyndon Wall Mixer & Spout Black

SKU#: S-3064

\$279

Backplate: 80mm x 200mm

Spout: 200mm Construction: Brass Finish: Matte Black

Accreditation: AU standard, WELS 6L/min 5 Star and

Watermark

WELS Registration: T30132

Warranty: 7 Year Product Warranty

This modern wall mixer & spout duo can be used as a bath spout or basin spout, this piece is the perfect accessory to your bath or basin! The Lyndon range of tapware is the perfect balance of strength and delicacy. Formed with an artistic stature, its striking design is pleasing to the eye. Nor square nor round, its form is an excellent choice for creating a rich design aesthetic.