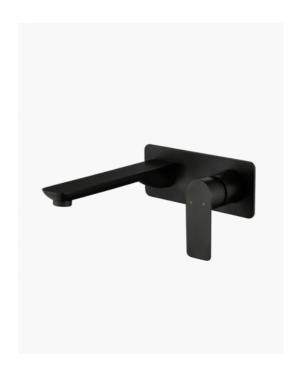

## Lyndon Wall Mixer & Spout Black

SKU#: S-3064

\$279

Backplate: 80mm x 200mm

Spout: 200mm Construction: Brass Finish: Matte Black

Accreditation: AU standard, WELS 6L/min 5 Star and

Watermark

WELS Registration: T30132

Warranty: 7 Year Product Warranty

This modern wall mixer & spout duo can be used as a bath spout or basin spout, this piece is the perfect accessory to your bath or basin! The Lyndon range of tapware is the perfect balance of strength and delicacy. Formed with an artistic stature, its striking design is pleasing to the eye. Nor square nor round, its form is an excellent choice for creating a rich design aesthetic.