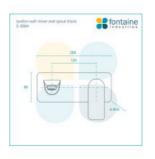

## Lyndon Wall Mixer & Spout Black

SKU#: S-3064

\$279

Backplate: 80mm x 200mm

Spout: 200mm Construction: Brass Finish: Matte Black

Accreditation: AU standard, WELS 6L/min 5 Star and

Watermark

WELS Registration: T30132

View our store to find a basin, mirror or our other accessories for your bathroom and save on combined delivery.

See listing image for measurement specification.