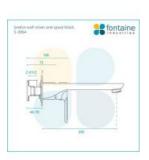

## Lyndon Wall Mixer & Spout Black

SKU#: S-3064

\$279

Backplate: 80mm x 200mm

Spout: 200mm Construction: Brass Finish: Matte Black

Accreditation: AU standard, WELS 6L/min 5 Star and

Watermark

WELS Registration: T30132

View our store to find a basin, mirror or our other accessories for your bathroom and save on combined delivery.

See listing image for measurement specification.