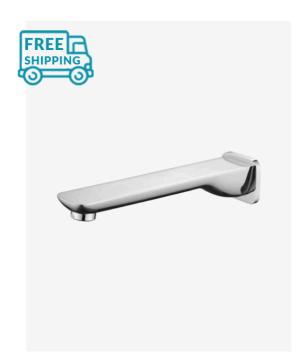

## Lyndon Bath Wall Spout

SKU#: S-3065

## \$82

Backplate Diameter: 50mm x 56mm Spout Length/Reach: 225mm Construction: Brass Finish: Chrome Finish Accreditation: AU Standard Warranty: 7 Year Product Warranty

This bath wall spout is modern and simple. The Lyndon range of tapware is the perfect balance of strength and delicacy. Formed with an artistic stature, its striking design is pleasing to the eye. Nor square nor round, its form is an excellent choice for creating a rich design aesthetic.