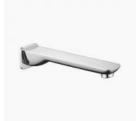

## Lyndon Bath Wall Spout

SKU#: S-3065

## \$82

Backplate Diameter: 50mm x 56mm Spout Length/Reach: 225mm Construction: Brass Finish: Chrome Finish Accreditation: AU Standard Warranty: 7 Year Product Warranty

This bath wall spout is modern and simple. The Lyndon range of tapware is the perfect balance of strength and delicacy. Formed with an artistic stature, its striking design is pleasing to the eye. Nor square nor round, its form is an excellent choice for creating a rich design aesthetic.