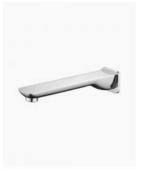

## Lyndon Bath Wall Spout

SKU#: S-3065

## \$82

Backplate Diameter: 50mm x 56mm Spout Length/Reach: 225mm Construction: Brass Finish: Chrome Finish Accreditation: AU Standard Warranty: 7 Year Product Warranty

This bath wall spout is modern and simple. The Lyndon range of tapware is the perfect balance of strength and delicacy. Formed with an artistic stature, its striking design is pleasing to the eye. Nor square nor round, its form is an excellent choice for creating a rich design aesthetic.