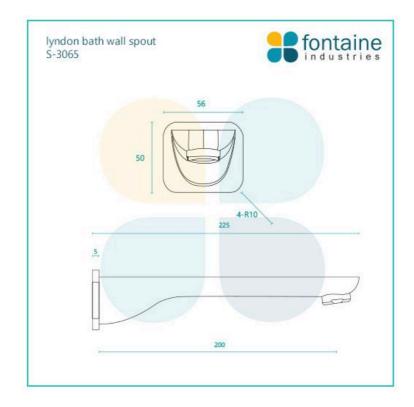

## \$82

Backplate Diameter: 50mm x 56mm Spout Length/Reach: 225mm Construction: Brass Finish: Chrome Finish Accreditation: AU Standard Warranty: 7 Year Product Warranty

This bath wall spout is modern and simple. The Lyndon range of tapware is the perfect balance of strength and delicacy. Formed with an artistic stature, its striking design is pleasing to the eye. Nor square nor round, its form is an excellent choice for creating a rich design aesthetic.

View our store to find a basin, mirror or our other accessories for your bathroom and save on combined delivery.

See listing image for measurement specification.

IMPORTANT: Detail shown are as listed on the date of print & may change without notice. Detail may contain technical inaccuracies or typographical errors