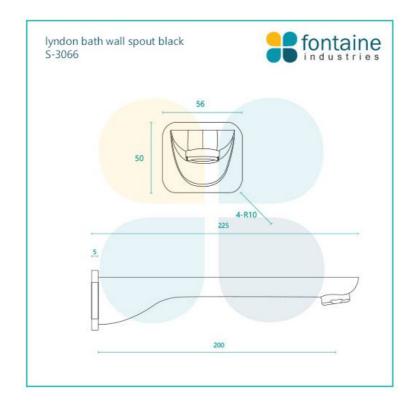

## Lyndon Bath Wall Spout Black

SKU#: S-3066

## \$111

Backplate Diameter: 50mm x 56mm Spout Length/Reach: 225mm Construction: Brass Finish: Matte Black Accreditation: AU Standard Warranty: 7 Year Product Warranty

This bath wall spout is modern and simple. The Lyndon range of tapware is the perfect balance of strength and delicacy. Formed with an artistic stature, its striking design is pleasing to the eye. Nor square nor round, its form is an excellent choice for creating a rich design aesthetic.

View our store to find a basin, mirror or our other accessories for your bathroom and save on combined delivery.

See listing image for measurement specification.

IMPORTANT: Detail shown are as listed on the date of print & may change without notice. Detail may contain technical inaccuracies or typographical errors.