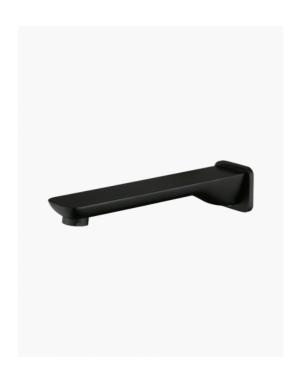

## Lyndon Bath Wall Spout Black

SKU#: S-3066

## \$111

Backplate Diameter: 50mm x 56mm Spout Length/Reach: 225mm Construction: Brass Finish: Matte Black Accreditation: AU Standard Warranty: 7 Year Product Warranty

This bath wall spout is modern and simple. The Lyndon range of tapware is the perfect balance of strength and delicacy. Formed with an artistic stature, its striking design is pleasing to the eye. Nor square nor round, its form is an excellent choice for creating a rich design aesthetic.