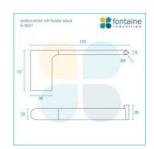

## Lyndon Toilet Roll Holder Black

SKU#: A-0027

\$47.20

<del>\$59</del>

Length: 175mm Width: 72mm Height: 20mm Construction: Brass Finish: Matte Black Design: Round & Square, part of a complete range Warranty: 7 Year Product Warranty