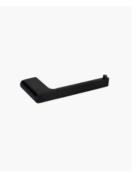

## Lyndon Toilet Roll Holder Black

SKU#: A-0027

\$47.20

<del>\$59</del>

Length: 175mm Width: 72mm Height: 20mm Construction: Brass Finish: Matte Black Design: Round & Square, part of a complete range Warranty: 7 Year Product Warranty

The Lyndon range of bathroom accessories is modern and very appealing.

Wall mount screws and brackets included.

View our complete range of bathroom accessories for a matching look in your home.

IMPORTANT: Detail shown are as listed on the date of print & may change without notice. Detail may contain technical inaccuracies or typographical error