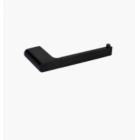

## Lyndon Toilet Roll Holder Black

SKU#: A-0027

\$47.20

<del>\$59</del>

Length: 175mm Width: 72mm Height: 20mm Construction: Brass Finish: Matte Black Design: Round & Square, part of a complete range Warranty: 7 Year Product Warranty

The Lyndon range of bathroom accessories is modern and very appealing.

Wall mount screws and brackets included.

View our complete range of bathroom accessories for a matching look in your home.

IMPORTANT: Detail shown are as listed on the date of print & may change without notice. Detail may contain technical inaccuracies or typographical error