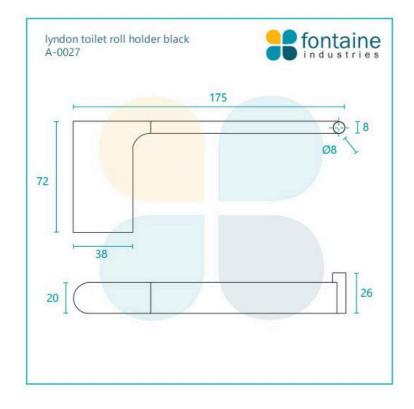

## Lyndon Toilet Roll Holder Black

SKU#: A-0027

\$47.20

<del>\$59</del>

Length: 175mm Width: 72mm Height: 20mm Construction: Brass Finish: Matte Black Design: Round & Square, part of a complete range Warranty: 7 Year Product Warranty