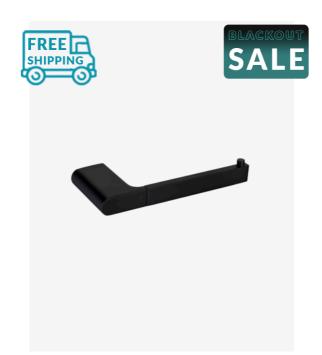

## Lyndon Toilet Roll Holder Black

SKU#: A-0027

\$47.20

<del>\$59</del>

Length: 175mm Width: 72mm Height: 20mm Construction: Brass Finish: Matte Black Design: Round & Square, part of a complete range Warranty: 7 Year Product Warranty

The Lyndon range of bathroom accessories is modern and very appealing.

Wall mount screws and brackets included.

View our complete range of bathroom accessories for a matching look in your home.

IMPORTANT: Detail shown are as listed on the date of print & may change without notice. Detail may contain technical inaccuracies or typographical error