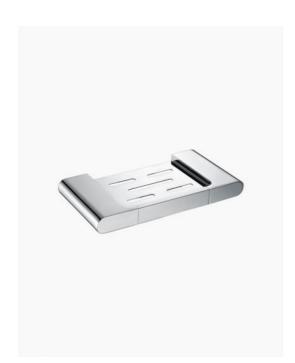

## Lyndon Soap Dish Rack

SKU#: A-0028

## \$64

Length: 206mm Width: 120mm Height: 20mm Construction: Brass Finish: Chrome Finish Design: Round & Square, part of a complete range Warranty: 7 Year Product Warranty

The Lyndon range of bathroom accessories is modern and very appealing.

Wall mount screws and brackets included.

View our complete range of bathroom accessories for a matching look in your home.

IMPORTANT: Detail shown are as listed on the date of print & may change without notice. Detail may contain technical inaccuracies or typographical errors.