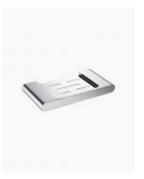

## Lyndon Soap Dish Rack

SKU#: A-0028

## \$64

Length: 206mm Width: 120mm Height: 20mm Construction: Brass Finish: Chrome Finish Design: Round & Square, part of a complete range Warranty: 7 Year Product Warranty

The Lyndon range of bathroom accessories is modern and very appealing.

Wall mount screws and brackets included.

View our complete range of bathroom accessories for a matching look in your home.

IMPORTANT: Detail shown are as listed on the date of print & may change without notice. Detail may contain technical inaccuracies or typographical errors.