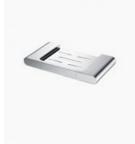

## Lyndon Soap Dish Rack

SKU#: A-0028

## \$64

Length: 206mm Width: 120mm Height: 20mm Construction: Brass Finish: Chrome Finish Design: Round & Square, part of a complete range Warranty: 7 Year Product Warranty

The Lyndon range of bathroom accessories is modern and very appealing.

Wall mount screws and brackets included.

View our complete range of bathroom accessories for a matching look in your home.

IMPORTANT: Detail shown are as listed on the date of print & may change without notice. Detail may contain technical inaccuracies or typographical errors.