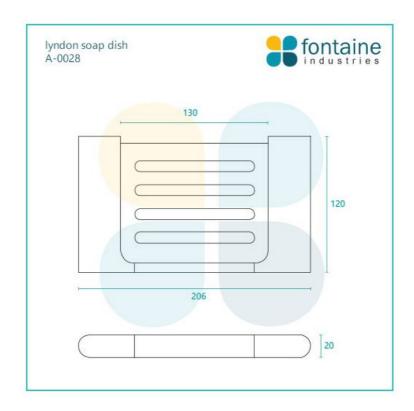

## \$64

Length: 206mm Width: 120mm Height: 20mm Construction: Brass Finish: Chrome Finish Design: Round & Square, part of a complete range Warranty: 7 Year Product Warranty

The Lyndon range of bathroom accessories is modern and very appealing.