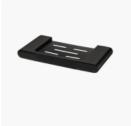

## Lyndon Soap Dish Rack Black

SKU#: A-0029

## \$77

Length: 206mm Width: 120mm Height: 20mm Construction: Brass Finish: Matte Black Design: Round & Square, part of a complete range Warranty: 7 Year Product Warranty

The Lyndon range of bathroom accessories is modern and very appealing.

Wall mount screws and brackets included.

View our complete range of bathroom accessories for a matching look in your home.

IMPORTANT: Detail shown are as listed on the date of print & may change without notice. Detail may contain technical inaccuracies or typographical errors.