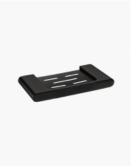

## Lyndon Soap Dish Rack Black

SKU#: A-0029

## \$77

Length: 206mm Width: 120mm Height: 20mm Construction: Brass Finish: Matte Black Design: Round & Square, part of a complete range Warranty: 7 Year Product Warranty

The Lyndon range of bathroom accessories is modern and very appealing.

Wall mount screws and brackets included.

View our complete range of bathroom accessories for a matching look in your home.

IMPORTANT: Detail shown are as listed on the date of print & may change without notice. Detail may contain technical inaccuracies or typographical errors.