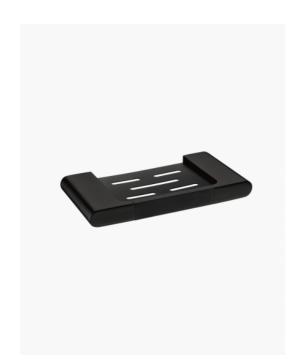

## Lyndon Soap Dish Rack Black

SKU#: A-0029

## \$77

Length: 206mm Width: 120mm Height: 20mm Construction: Brass Finish: Matte Black Design: Round & Square, part of a complete range Warranty: 7 Year Product Warranty

The Lyndon range of bathroom accessories is modern and very appealing.

Wall mount screws and brackets included.

View our complete range of bathroom accessories for a matching look in your home.

IMPORTANT: Detail shown are as listed on the date of print & may change without notice. Detail may contain technical inaccuracies or typographical errors.