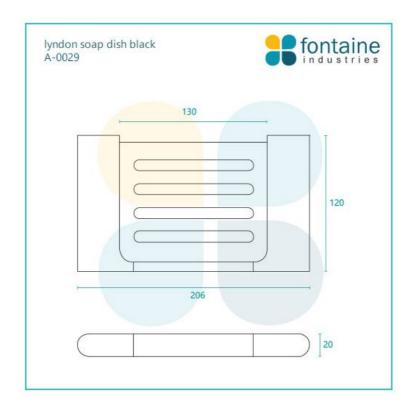

## Lyndon Soap Dish Rack Black

SKU#: A-0029

## \$77

Length: 206mm Width: 120mm Height: 20mm Construction: Brass Finish: Matte Black Design: Round & Square, part of a complete range Warranty: 7 Year Product Warranty

The Lyndon range of bathroom accessories is modern and very appealing.