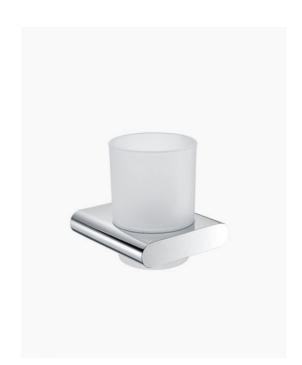

## Lyndon Tumbler Holder

SKU#: A-0032

## \$42

Length: 99mm Width: 86mm Height: 96mm Construction: Brass with frosted glass Finish: Chrome Finish Design: Round & Square, part of a complete range Warranty: 7 Year Product Warranty

The Lyndon range of bathroom accessories is modern and very appealing. Store your tooth brushes in this stunningly frosted holder.