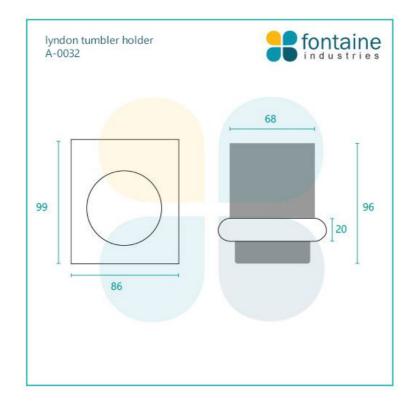

## \$42

Length: 99mm Width: 86mm Height: 96mm Construction: Brass with frosted glass Finish: Chrome Finish Design: Round & Square, part of a complete range Warranty: 7 Year Product Warranty

The Lyndon range of bathroom accessories is modern and very appealing. Store your tooth brushes in this stunningly frosted holder.