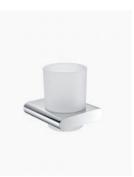

## Lyndon Tumbler Holder

SKU#: A-0032

## \$42

Length: 99mm Width: 86mm Height: 96mm Construction: Brass with frosted glass Finish: Chrome Finish Design: Round & Square, part of a complete range Warranty: 7 Year Product Warranty

The Lyndon range of bathroom accessories is modern and very appealing. Store your tooth brushes in this stunningly frosted holder.