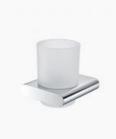

## Lyndon Tumbler Holder

SKU#: A-0032

## \$42

Length: 99mm Width: 86mm Height: 96mm Construction: Brass with frosted glass Finish: Chrome Finish Design: Round & Square, part of a complete range Warranty: 7 Year Product Warranty

The Lyndon range of bathroom accessories is modern and very appealing. Store your tooth brushes in this stunningly frosted holder.