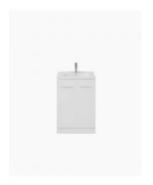

## **Alexis 600 Vanity**

SKU#: J-2003

From **\$329** 

## HANDLE UPGRADE

Installed Size: 600mm x 465mm x 870mm

Cabinet Finish: White High Gloss

Basin & Top: Ceramic Overflow Outlet: Yes

Handle: Stainless Steel Rounded

Configuration: Two doors with adjustable shelf inside

Warranty: 2 Year Product Warranty

The Alexis range is contemporary in design featuring sleek clean lines. The ceramic basin and top has a pronounced recessed bowl to allow for maximum bench space for all things bathroom. The cabinet has stainless steel handles, two doors and an adjustable shelf inside.

Alexis 600 Freestanding Vanity

J-2003