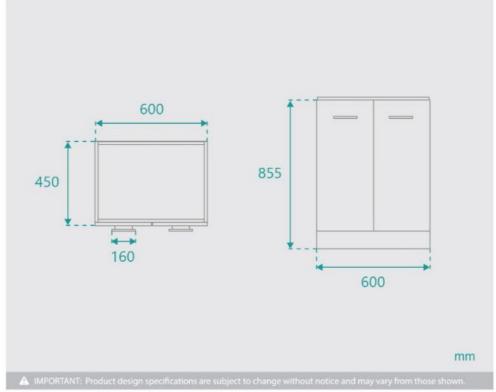

## HANDLE UPGRADE

Installed Size: 600mm x 465mm x 870mm

Cabinet Finish: White High Gloss

Basin & Top: Ceramic Overflow Outlet: Yes

Handle: Stainless Steel Rounded

Configuration: Two doors with adjustable shelf inside

Warranty: 2 Year Product Warranty

The Alexis range is contemporary in design featuring sleek clean lines. The ceramic basin and top has a pronounced recessed bowl to allow for maximum bench space for all things bathroom. The cabinet has stainless steel handles, two doors and an adjustable shelf inside.