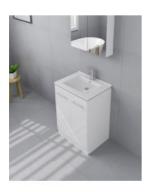

Warranty: 2 Year Product Warranty

The Alexis range is contemporary in design featuring sleek clean lines. The ceramic basin and top has a pronounced recessed bowl to allow for maximum bench space for all things bathroom. The cabinet has stainless steel handles, two doors and an adjustable shelf inside.

Tap and waste fittings shown in the photos are for illustration purposes only and are sold separately, add them to your order to complete your look.