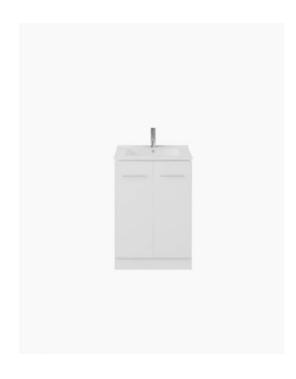

## **Alexis 600 Vanity**

SKU#: J-2003

From **\$329** 

## HANDLE UPGRADE

Installed Size: 600mm x 465mm x 870mm

Cabinet Finish: White High Gloss

Basin & Top: Ceramic Overflow Outlet: Yes

Handle: Stainless Steel Rounded

Configuration: Two doors with adjustable shelf inside

Warranty: 2 Year Product Warranty

The Alexis range is contemporary in design featuring sleek clean lines. The ceramic basin and top has a pronounced recessed bowl to allow for maximum bench space for all things bathroom. The cabinet has stainless steel handles, two doors and an adjustable shelf inside.

Alexis 600 Freestanding Vanity

J-2003