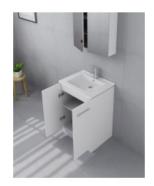

## HANDLE UPGRADE

Installed Size: 600mm x 465mm x 870mm

Cabinet Finish: White High Gloss

Basin & Top: Ceramic Overflow Outlet: Yes

Handle: Stainless Steel Rounded

Configuration: Two doors with adjustable shelf inside

Warranty: 2 Year Product Warranty

The Alexis range is contemporary in design featuring sleek clean lines. The ceramic basin and top has a pronounced recessed bowl to allow for maximum bench space for all things bathroom. The cabinet has stainless steel handles, two doors and an adjustable shelf inside.