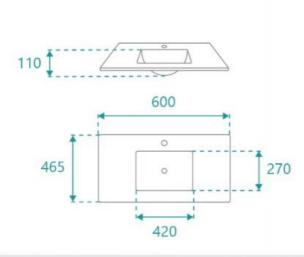

## HANDLE UPGRADE

Installed Size: 600mm x 465mm x 870mm

Cabinet Finish: White High Gloss

Basin & Top: Ceramic Overflow Outlet: Yes

Handle: Stainless Steel Rounded

Configuration: Two doors with adjustable shelf inside

Warranty: 2 Year Product Warranty

The Alexis range is contemporary in design featuring sleek clean lines. The ceramic basin and top has a pronounced recessed bowl to allow for maximum bench space for all things bathroom. The cabinet has stainless steel handles, two doors and an adjustable shelf inside.