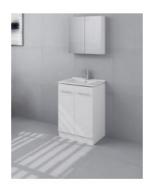

## **Alexis 600 Vanity**

SKU#: J-2003

From **\$329** 

Alexis 600 Freestanding Vanity

J-2003

Warranty: 2 Year Product Warranty

The Alexis range is contemporary in design featuring sleek clean lines. The ceramic basin and top has a pronounced recessed bowl to allow for maximum bench space for all things bathroom. The cabinet has stainless steel handles, two doors and an adjustable shelf inside.