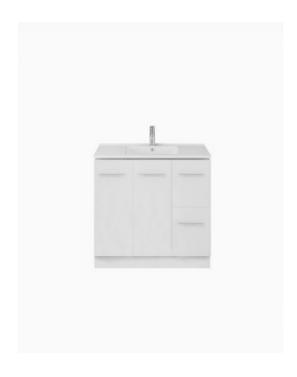

## **Alexis 900 Vanity**

SKU#: J-2006

From **\$409** 

## HANDLE UPGRADE

Installed Size: 900mm x 465mm x 870mm

Cabinet Finish: White High Gloss

Basin & Top: Ceramic Overflow Outlet: Yes

Handle: Stainless Steel Rounded

Configuration: Two drawers and two doors with shelf inside

Warranty: 2 Year Product Warranty

The Alexis range is contemporary in design featuring sleek clean lines. The ceramic basin and top has a pronounced recessed bowl to allow for maximum bench space for all things bathroom. The cabinet has stainless steel handles, two drawers and two doors with an adjustable shelf inside.