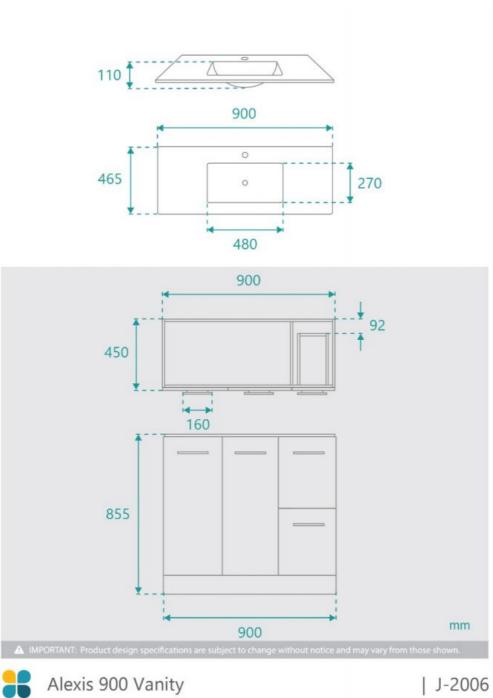

## HANDLE UPGRADE

Installed Size: 900mm x 465mm x 870mm

Cabinet Finish: White High Gloss

Basin & Top: Ceramic Overflow Outlet: Yes

Handle: Stainless Steel Rounded

Configuration: Two drawers and two doors with shelf inside

Warranty: 2 Year Product Warranty

The Alexis range is contemporary in design featuring sleek clean lines. The ceramic basin and top has a pronounced recessed bowl to allow for maximum bench space for all things bathroom. The cabinet has stainless steel handles, two drawers and two doors with an adjustable shelf inside.