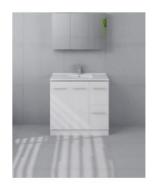

## **Alexis 900 Vanity**

SKU#: J-2006

From **\$409** 

## HANDLE UPGRADE

Installed Size: 900mm x 465mm x 870mm

Cabinet Finish: White High Gloss

Basin & Top: Ceramic Overflow Outlet: Yes

Handle: Stainless Steel Rounded

Configuration: Two drawers and two doors with shelf inside

Warranty: 2 Year Product Warranty

The Alexis range is contemporary in design featuring sleek clean lines. The ceramic basin and top has a pronounced recessed bowl to allow for maximum bench space for all things bathroom. The cabinet has stainless steel handles, two drawers and two doors with an adjustable shelf inside.