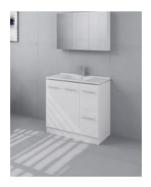

## **Alexis 900 Vanity**

SKU#: J-2006

From **\$409** 

## HANDLE UPGRADE

Installed Size: 900mm x 465mm x 870mm

Cabinet Finish: White High Gloss

Basin & Top: Ceramic Overflow Outlet: Yes

Handle: Stainless Steel Rounded

Configuration: Two drawers and two doors with shelf inside

Warranty: 2 Year Product Warranty

The Alexis range is contemporary in design featuring sleek clean lines. The ceramic basin and top has a pronounced recessed bowl to allow for maximum bench space for all things bathroom. The cabinet has stainless steel handles, two drawers and two doors with an adjustable shelf inside.