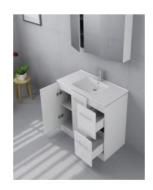

## HANDLE UPGRADE

Installed Size: 900mm x 465mm x 870mm

Cabinet Finish: White High Gloss

Basin & Top: Ceramic Overflow Outlet: Yes

Handle: Stainless Steel Rounded

Configuration: Two drawers and two doors with shelf inside

Warranty: 2 Year Product Warranty

The Alexis range is contemporary in design featuring sleek clean lines. The ceramic basin and top has a pronounced recessed bowl to allow for maximum bench space for all things bathroom. The cabinet has stainless steel handles, two drawers and two doors with an adjustable shelf inside.