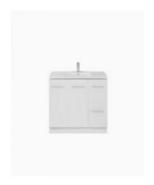

## **Alexis 900 Vanity**

SKU#: J-2006

From **\$409** 

## HANDLE UPGRADE

Installed Size: 900mm x 465mm x 870mm

Cabinet Finish: White High Gloss

Basin & Top: Ceramic Overflow Outlet: Yes

Handle: Stainless Steel Rounded

Configuration: Two drawers and two doors with shelf inside

Warranty: 2 Year Product Warranty

The Alexis range is contemporary in design featuring sleek clean lines. The ceramic basin and top has a pronounced recessed bowl to allow for maximum bench space for all things bathroom. The cabinet has stainless steel handles, two drawers and two doors with an adjustable shelf inside.