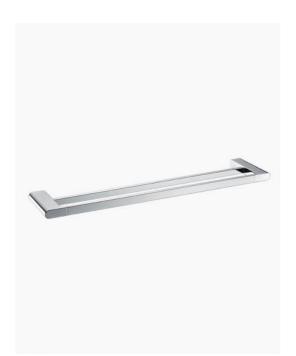

## Lyndon Towel Rail Double 800

SKU#: A-1088

## **\$90**

Length: 800mm Width: 120mm Height: 20mm Construction: Brass Finish: Chrome Finish Design: Round & Square, part of a complete range Warranty: 7 Year Product Warranty

The Lyndon range of bathroom accessories is modern and very appealing.