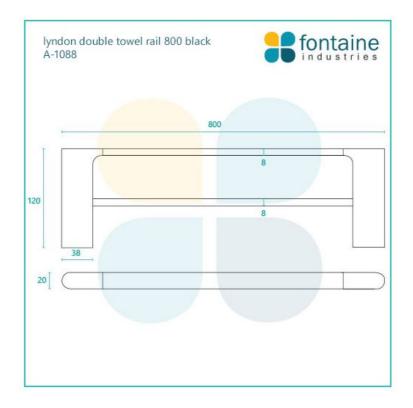

## Lyndon Towel Rail Double 800

SKU#: A-1088

## **\$90**

Length: 800mm Width: 120mm Height: 20mm Construction: Brass Finish: Chrome Finish Design: Round & Square, part of a complete range Warranty: 7 Year Product Warranty

The Lyndon range of bathroom accessories is modern and very appealing.