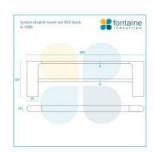

## **\$90**

Length: 800mm Width: 120mm Height: 20mm Construction: Brass Finish: Chrome Finish Design: Round & Square, part of a complete range Warranty: 7 Year Product Warranty

The Lyndon range of bathroom accessories is modern and very appealing.

Wall mount screws and brackets included.

View our complete range of bathroom accessories for a matching look in your home.

IMPORTANT: Detail shown are as listed on the date of print & may change without notice. Detail may contain technical inaccuracies or typographical errors.