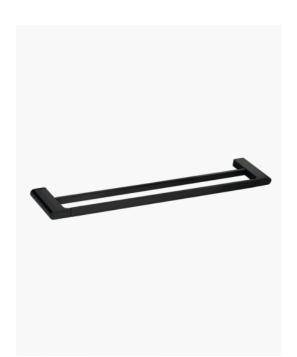

## Lyndon Towel Rail Double 800 Black

SKU#: A-1089

## \$105

Length: 800mm Width: 120mm Height: 20mm Construction: Brass Finish: Matte Black Design: Round & Square, part of a complete range Warranty: 7 Year Product Warranty

The Lyndon range of bathroom accessories is modern and very appealing.