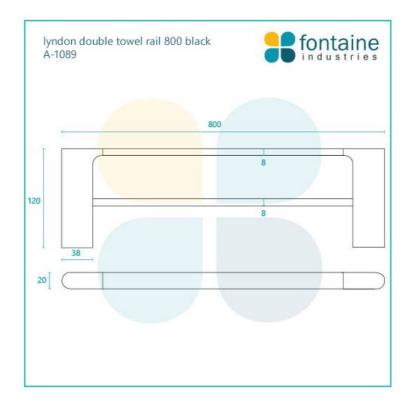

## \$105

Length: 800mm Width: 120mm Height: 20mm Construction: Brass Finish: Matte Black Design: Round & Square, part of a complete range Warranty: 7 Year Product Warranty

The Lyndon range of bathroom accessories is modern and very appealing.