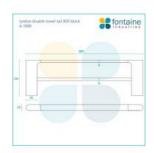

## Lyndon Towel Rail Double 800 Black

SKU#: A-1089

## \$105

Length: 800mm Width: 120mm Height: 20mm Construction: Brass Finish: Matte Black Design: Round & Square, part of a complete range Warranty: 7 Year Product Warranty

The Lyndon range of bathroom accessories is modern and very appealing.

Wall mount screws and brackets included.

View our complete range of bathroom accessories for a matching look in your home.

IMPORTANT: Detail shown are as listed on the date of print & may change without notice. Detail may contain technical inaccuracies or typographical errors.