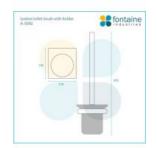

## Lyndon Toilet Brush with Holder

SKU#: A-0092

\$44.80

<del>\$56</del>

Length: 118mm Width: 110mm Height: 375mm Construction: Brass with frosted glass Finish: Chrome Finish Design: Round & Square, part of a complete range Warranty: 7 Year Product Warranty

The Lyndon range of bathroom accessories is modern and very appealing.

Wall mount screws and brackets included.

View our complete range of bathroom accessories for a matching look in your home.

IMPORTANT: Detail shown are as listed on the date of print & may change without notice. Detail may contain technical inaccuracies or typographical errors