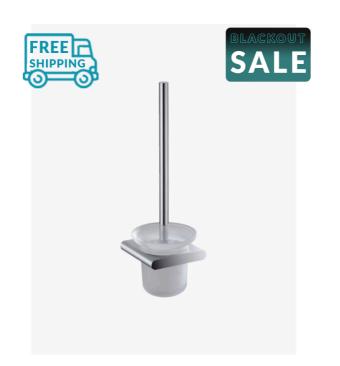

## Lyndon Toilet Brush with Holder

SKU#: A-0092

\$44.80

<del>\$56</del>

Length: 118mm Width: 110mm Height: 375mm Construction: Brass with frosted glass Finish: Chrome Finish Design: Round & Square, part of a complete range Warranty: 7 Year Product Warranty

The Lyndon range of bathroom accessories is modern and very appealing.

Wall mount screws and brackets included.

View our complete range of bathroom accessories for a matching look in your home.

IMPORTANT: Detail shown are as listed on the date of print & may change without notice. Detail may contain technical inaccuracies or typographical errors