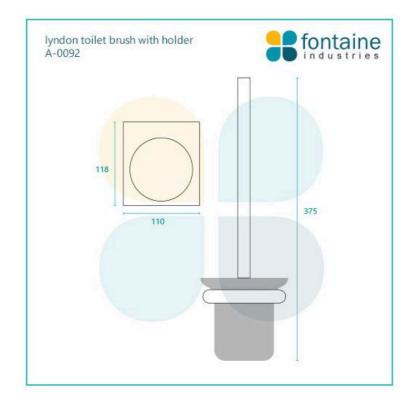

## Lyndon Toilet Brush with Holder

SKU#: A-0092

\$44.80

<del>\$56</del>

Length: 118mm Width: 110mm Height: 375mm Construction: Brass with frosted glass Finish: Chrome Finish Design: Round & Square, part of a complete range Warranty: 7 Year Product Warranty