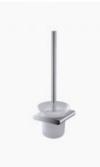

## Lyndon Toilet Brush with Holder

SKU#: A-0092

\$44.80

<del>\$56</del>

Length: 118mm Width: 110mm Height: 375mm Construction: Brass with frosted glass Finish: Chrome Finish Design: Round & Square, part of a complete range Warranty: 7 Year Product Warranty

The Lyndon range of bathroom accessories is modern and very appealing.

Wall mount screws and brackets included.

View our complete range of bathroom accessories for a matching look in your home.

IMPORTANT: Detail shown are as listed on the date of print & may change without notice. Detail may contain technical inaccuracies or typographical errors