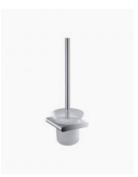

## Lyndon Toilet Brush with Holder

SKU#: A-0092

\$44.80

<del>\$56</del>

Length: 118mm Width: 110mm Height: 375mm Construction: Brass with frosted glass Finish: Chrome Finish Design: Round & Square, part of a complete range Warranty: 7 Year Product Warranty

The Lyndon range of bathroom accessories is modern and very appealing.

Wall mount screws and brackets included.

View our complete range of bathroom accessories for a matching look in your home.

IMPORTANT: Detail shown are as listed on the date of print & may change without notice. Detail may contain technical inaccuracies or typographical errors