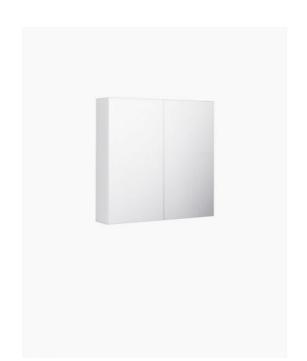

## Mirror Cabinet 600x600

SKU#: M-2001

## \$139

Cabinet Size: 600mm x 600mm x 140mm Mirror: Corrosion Free Doors: Soft Closing Mirror Doors Colour: White High Gloss Construction: Glass,MDF (pencil edge mirror), Fixing Screws Provided Feature: Adjustable Shelves Warranty: 2 Year Product Warranty

Our mirror cabinets are modern and streamlined, designed to suit all bathrooms.

Unit is constructed and will require wall mounting, alternatively this unit can be recessed into the wall.

View our store to find a vanity unit for your bathroom and save on combined delivery.