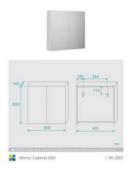

## Mirror Cabinet 600x600

SKU#: M-2001

## \$139

Cabinet Size: 600mm x 600mm x 140mm Mirror: Corrosion Free Doors: Soft Closing Mirror Doors Colour: White High Gloss Construction: Glass,MDF (pencil edge mirror), Fixing Screws Provided Feature: Adjustable Shelves Warranty: 2 Year Product Warranty