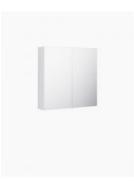

## Mirror Cabinet 600x600

SKU#: M-2001

## \$139

Cabinet Size: 600mm x 600mm x 140mm Mirror: Corrosion Free Doors: Soft Closing Mirror Doors Colour: White High Gloss Construction: Glass,MDF (pencil edge mirror), Fixing Screws Provided Feature: Adjustable Shelves Warranty: 2 Year Product Warranty

Our mirror cabinets are modern and streamlined, designed to suit all bathrooms.

Unit is constructed and will require wall mounting, alternatively this unit can be recessed into the wall.

View our store to find a vanity unit for your bathroom and save on combined delivery.