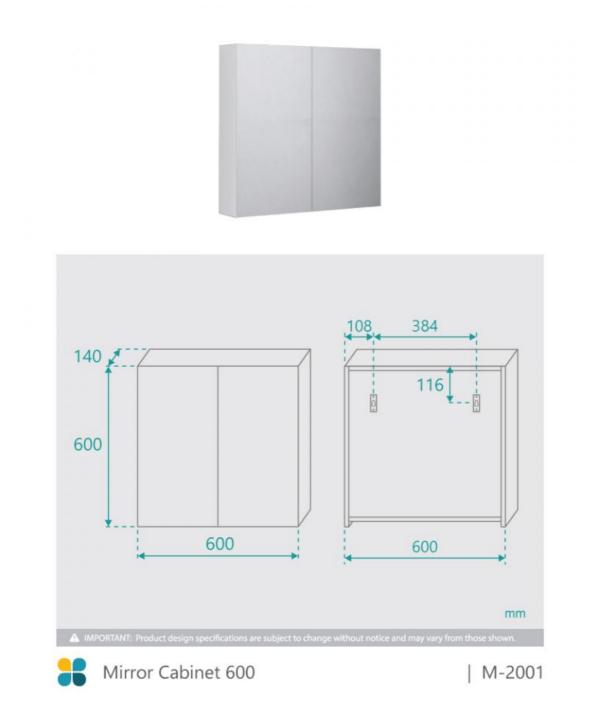

## Mirror Cabinet 600x600

SKU#: M-2001

## \$139

Cabinet Size: 600mm x 600mm x 140mm Mirror: Corrosion Free Doors: Soft Closing Mirror Doors Colour: White High Gloss Construction: Glass,MDF (pencil edge mirror), Fixing Screws Provided Feature: Adjustable Shelves Warranty: 2 Year Product Warranty