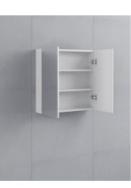

## \$139

Cabinet Size: 600mm x 600mm x 140mm Mirror: Corrosion Free Doors: Soft Closing Mirror Doors Colour: White High Gloss Construction: Glass,MDF (pencil edge mirror), Fixing Screws Provided Feature: Adjustable Shelves Warranty: 2 Year Product Warranty

Our mirror cabinets are modern and streamlined, designed to suit all bathrooms.

Unit is constructed and will require wall mounting, alternatively this unit can be recessed into the wall.

View our store to find a vanity unit for your bathroom and save on combined delivery.