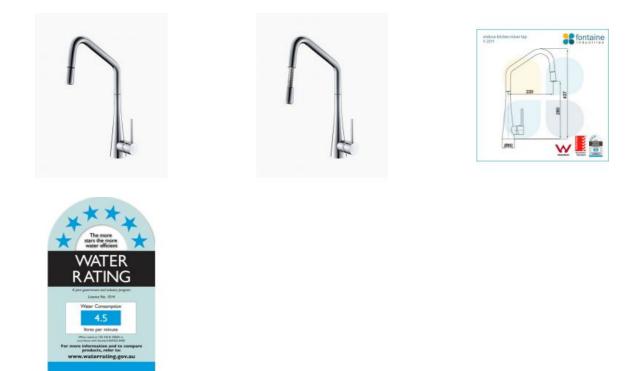

## <del>\$339</del>

Total Height: 437mm Spout Height: 280mm Spout Length/Reach: 220mm Construction: Brass Finish: Chrome Finish Cartridge: 35mm Ceramic Accreditation: AU Standard, WELS 4.5L/Min 6 Star and Watermark WELS Registration: T28057 Warranty: 5 Year Product Warranty

See listing image for measurement specification.

IMPORTANT: Detail shown are as listed on the date of print & may change without notice. Detail may contain technical inaccuracies or typographical errors