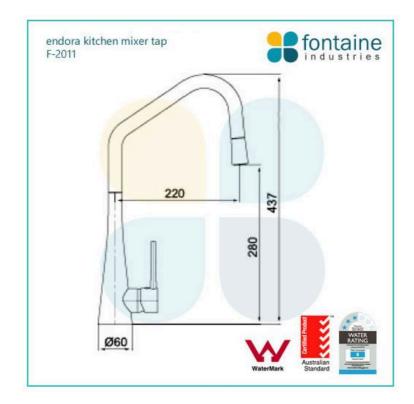

## <del>\$339</del>

Total Height: 437mm Spout Height: 280mm Spout Length/Reach: 220mm Construction: Brass Finish: Chrome Finish Cartridge: 35mm Ceramic Accreditation: AU Standard, WELS 4.5L/Min 6 Star and Watermark WELS Registration: T28057 Warranty: 5 Year Product Warranty

See listing image for measurement specification.

IMPORTANT: Detail shown are as listed on the date of print & may change without notice. Detail may contain technical inaccuracies or typographical errors