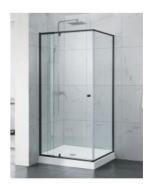

## Lorna Streamlined Frame Shower Screen 1000mm for Base Black

SKU#: S-2581

\$399.20

\$499

## SHOWER HANDLE OPTION

To Suit: Our 1000x1000 base (can be installed without base)

Actual Size: 960x960x1900mm

Glass Thickness: 6mm Toughened Glass

Door Placement: As seen on picture or inverted

Hardware: Stainless Steel

Frame: Aluminium Streamlined Frame

Finish: Matte Black

Certification: AS2208 Certificate Warranty: 7 Year Product Warranty

The Lorna Frame shower screen provides a sleek frameless door with a durable frame to support the enclosure. Another wonderful benefit of the Lorna frame shower screen is that while offering a modern appeal it is also easier to clean than a completely framed screen, with fewer nooks and crannies for mould and soap scum to build as it is fully framed. The 6mm toughened glass offers a clean finish that completes any bathroom style. This shower screen allows for the width to be adjustable, which makes this easy to install in the most difficult cases.