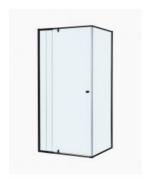

## Lorna Streamlined Frame Shower Screen 1000mm for Base Black

SKU#: S-2581

\$399.20

\$499

Frame: Aluminium Streamlined Frame

Finish: Matte Black

Certification: AS2208 Certificate Warranty: 7 Year Product Warranty

The Lorna Frame shower screen provides a sleek frameless door with a durable frame to support the enclosure. Another wonderful benefit of the Lorna frame shower screen is that while offering a modern appeal it is also easier to clean than a completely framed screen, with fewer nooks and crannies for mould and soap scum to build as it is fully framed. The 6mm toughened glass offers a clean finish that completes any bathroom style. This shower screen allows for the width to be adjustable, which makes this easy to install in the most difficult cases.