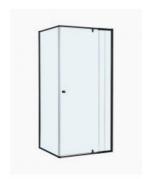

## Lorna Streamlined Frame Shower Screen 1000mm for Base Black

SKU#: S-2581

\$399.20

\$499

Frame: Aluminium Streamlined Frame

Finish: Matte Black

Certification: AS2208 Certificate Warranty: 7 Year Product Warranty

The Lorna Frame shower screen provides a sleek frameless door with a durable frame to support the enclosure. Another wonderful benefit of the Lorna frame shower screen is that while offering a modern appeal it is also easier to clean than a completely framed screen, with fewer nooks and crannies for mould and soap scum to build as it is fully framed. The 6mm toughened glass offers a clean finish that completes any bathroom style. This shower screen allows for the width to be adjustable, which makes this easy to install in the most difficult cases.