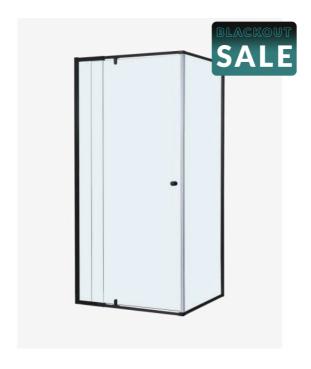

## Lorna Streamlined Frame Shower Screen 1000mm for Base Black

SKU#: S-2581

\$399.20

\$499

Frame: Aluminium Streamlined Frame

Finish: Matte Black

Certification: AS2208 Certificate Warranty: 7 Year Product Warranty

The Lorna Frame shower screen provides a sleek frameless door with a durable frame to support the enclosure. Another wonderful benefit of the Lorna frame shower screen is that while offering a modern appeal it is also easier to clean than a completely framed screen, with fewer nooks and crannies for mould and soap scum to build as it is fully framed. The 6mm toughened glass offers a clean finish that completes any bathroom style. This shower screen allows for the width to be adjustable, which makes this easy to install in the most difficult cases.