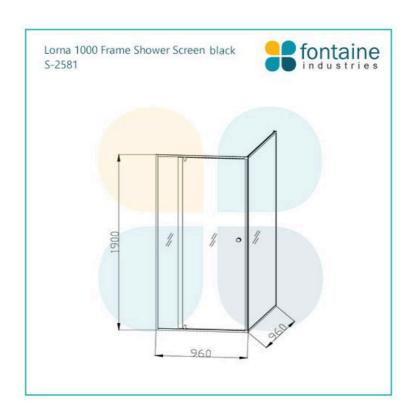

## Lorna Streamlined Frame Shower Screen 1000mm for Base Black

SKU#: S-2581

\$399.20

\$499

## SHOWER HANDLE OPTION

To Suit: Our 1000x1000 base (can be installed without base)

Actual Size: 960x960x1900mm

Glass Thickness: 6mm Toughened Glass

Door Placement: As seen on picture or inverted

Hardware: Stainless Steel

Frame: Aluminium Streamlined Frame

Finish: Matte Black

Certification: AS2208 Certificate Warranty: 7 Year Product Warranty

The Lorna Frame shower screen provides a sleek frameless door with a durable frame to support the enclosure. Another wonderful benefit of the Lorna frame shower screen is that while offering a modern appeal it is also easier to clean than a completely framed screen, with fewer nooks and crannies for mould and soap scum to build as it is fully framed. The 6mm toughened glass offers a clean finish that completes any bathroom style. This shower screen allows for the width to be adjustable, which makes this easy to install in the most difficult cases.