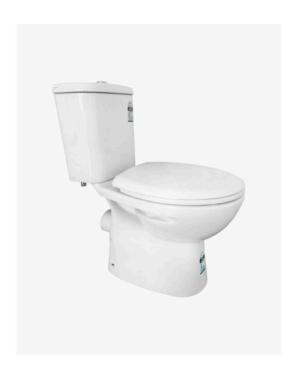

## **Rina Toilet Suite**

SKU#: TP-1011/TP-1012

From **\$199** 

TRAP

Length: 665mm Width: 345mm Height: 790mm

Seat & Lid: Superior Hardened & Soft Closing

Flush: R&T (bottom inlet), Dual flush button - 4.5 Lt per flush,

3 Lt per half flush

Accreditation: AU Standard, Watermark, WELS 4 Star rated

WELS Registration: L03694

Warranty: 2 Year Product Warranty\*

The Rina Toilet Suite is a modern builders range toilet suite that is great value and comfortable to use. The design of the Rina is both rounded and wider than most which provides greater ease and access from standing up and sitting down.