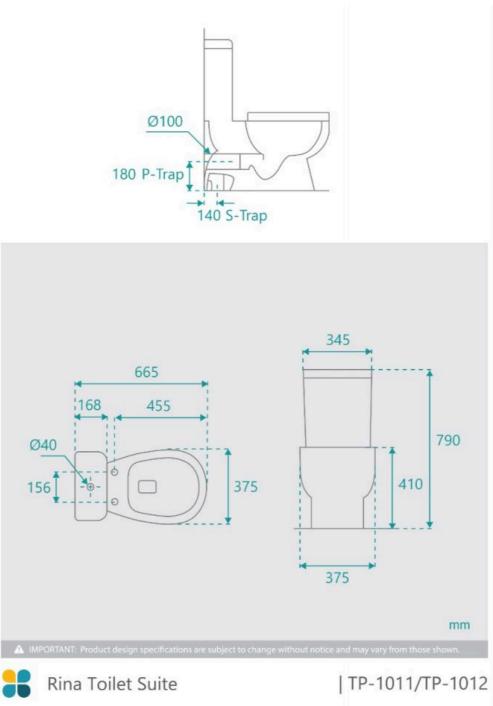

## **Rina Toilet Suite**

SKU#: TP-1011/TP-1012

From **\$199** 

TRAP

Length: 665mm Width: 345mm Height: 790mm

Seat & Lid: Superior Hardened & Soft Closing

Flush: R&T (bottom inlet), Dual flush button - 4.5 Lt per flush,

3 Lt per half flush

Accreditation: AU Standard, Watermark, WELS 4 Star rated

WELS Registration: L03694

Warranty: 2 Year Product Warranty\*

The Rina Toilet Suite is a modern builders range toilet suite that is great value and comfortable to use. The design of the Rina is both rounded and wider than most which provides greater ease and access from standing up and sitting down.

P Trap - 180mm

S Trap - 150mm

See image specifications for further details

<sup>\*\*</sup>Please ensure to purchase suitable trap configuration for your installation.