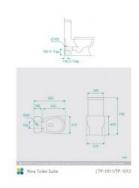

## **Rina Toilet Suite**

SKU#: TP-1011/TP-1012

From **\$199** 

TRAP

Length: 665mm Width: 345mm Height: 790mm

Seat & Lid: Superior Hardened & Soft Closing

Flush: R&T (bottom inlet), Dual flush button - 4.5 Lt per flush,

3 Lt per half flush

Accreditation: AU Standard, Watermark, WELS 4 Star rated

WELS Registration: L03694

Warranty: 2 Year Product Warranty\*

The Rina Toilet Suite is a modern builders range toilet suite that is great value and comfortable to use. The design of the Rina is both rounded and wider than most which provides greater ease and access from standing up and sitting down.

P Trap - 180mm

S Trap - 150mm

See image specifications for further details

<sup>\*\*</sup>Please ensure to purchase suitable trap configuration for your installation.