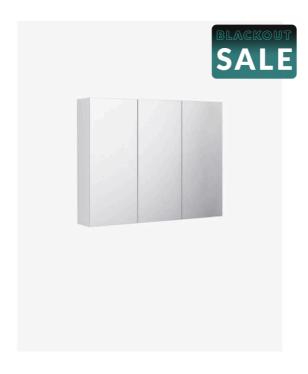

## Mirror Cabinet 750x600

SKU#: M-2002

\$119.20

¢140

Installed Size: 750mm x 140mm x 600mm

Mirror: Corrosion Free

Doors: Soft Closing Mirror Doors

Colour: White High Gloss

Construction: Glass, MDF (pencil edge mirror), Fixing Screws

Provided

Feature: Adjustable Shelves

Warranty: 2 Year Product Warranty

Our mirror cabinets are modern and streamlined, designed to suit all bathrooms.

Unit is constructed and will require wall mounting, alternatively this unit can be recessed into the wall.

View our store to find a vanity unit for your bathroom and save on combined delivery.

Mirror Cabinet 750