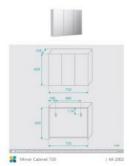

## Mirror Cabinet 750x600

SKU#: M-2002

\$119.20

¢140

Installed Size: 750mm x 140mm x 600mm

Mirror: Corrosion Free

Doors: Soft Closing Mirror Doors

Colour: White High Gloss

Construction: Glass, MDF (pencil edge mirror), Fixing Screws

Provided

Feature: Adjustable Shelves

Warranty: 2 Year Product Warranty

Our mirror cabinets are modern and streamlined, designed to suit all bathrooms.

Unit is constructed and will require wall mounting, alternatively this unit can be recessed into the wall.

View our store to find a vanity unit for your bathroom and save on combined delivery.

Mirror Cabinet 750

M-2002