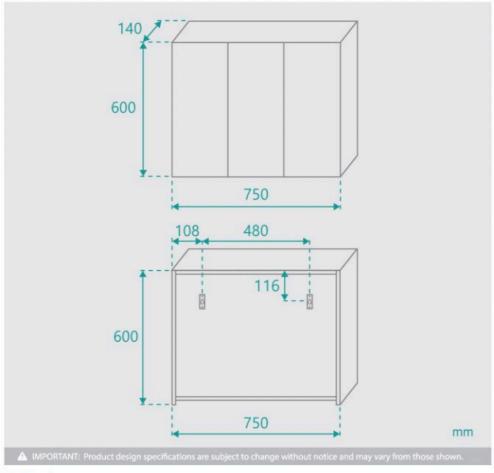

## Mirror Cabinet 750x600

SKU#: M-2002

\$119.20

¢140

Installed Size: 750mm x 140mm x 600mm

Mirror: Corrosion Free

Doors: Soft Closing Mirror Doors

Colour: White High Gloss