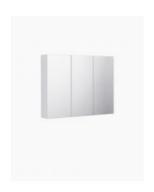

## Mirror Cabinet 750x600

SKU#: M-2002

\$119.20

¢140

Installed Size: 750mm x 140mm x 600mm

Mirror: Corrosion Free

Doors: Soft Closing Mirror Doors

Colour: White High Gloss

Construction: Glass, MDF (pencil edge mirror), Fixing Screws

Provided

Feature: Adjustable Shelves

Warranty: 2 Year Product Warranty

Our mirror cabinets are modern and streamlined, designed to suit all bathrooms.

Unit is constructed and will require wall mounting, alternatively this unit can be recessed into the wall.

View our store to find a vanity unit for your bathroom and save on combined delivery.

Mirror Cabinet 750