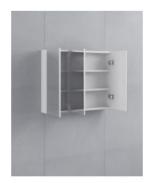

Construction: Glass, MDF (pencil edge mirror), Fixing Screws

Provided

Feature: Adjustable Shelves

Warranty: 2 Year Product Warranty

Our mirror cabinets are modern and streamlined, designed to suit all bathrooms.

Unit is constructed and will require wall mounting, alternatively this unit can be recessed into the wall.

View our store to find a vanity unit for your bathroom and save on combined delivery.

Mirror Cabinet 750