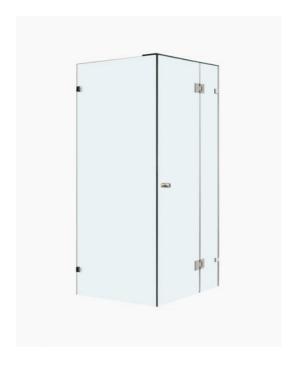

## Oxley Frameless Shower Screen 900mm for Base

SKU#: S-2569

From **\$479** 

HARDWARE SET

To Suit: Our 900x900mm base (can be installed without base)

Actual Size: 845x875x1900mm

Glass Thickness: 10mm Toughened Glass Door Placement: As seen on picture or inverted

Hardware: Stainless Steel

Frame: Frameless

Certification: AS2208 Certificate Warranty: 7 Year Product Warranty

The Oxley Frameless shower screen is the ultimate look of luxury and style. The frameless design creates a clean modern look which allows attention to be drawn towards other feature pieces such as a freestanding bath or tile design. Another benefit of a frameless shower screen is that they're easier to clean with fewer crevices for soap scum and mould to grow. Made from 10mm toughened glass your shower not only has a clean finish, but is designed to reduce the potential for water leakage. The discreet door handle provides all the functionality and elegance desired.

Shower base and other fittings shown in the photos are for illustration purposes only and are sold separately, add them to your order to complete your look.

\*\*This screen is designed smaller to allow for a variety of finishes & to fit into appropriate shower base. Please ensure that your installer takes into consideration checkout, sheeting, tile thickness, glue etc to ensure a compatible fit with your selected finishes & base.