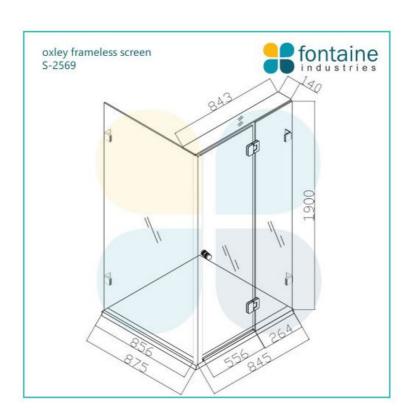

## Oxley Frameless Shower Screen 900mm for Base

SKU#: S-2569

From **\$479** 

HARDWARE SET

To Suit: Our 900x900mm base (can be installed without base)

Actual Size: 845x875x1900mm

Glass Thickness: 10mm Toughened Glass Door Placement: As seen on picture or inverted

IMPORTANT: Detail shown are as listed on the date of print & may change without notice. Detail may contain technical inaccuracies or typographical errors.