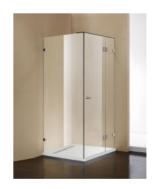

## Oxley Frameless Shower Screen 900mm for Base

SKU#: S-2569

From **\$479** 

HARDWARE SET

To Suit: Our 900x900mm base (can be installed without base)

Actual Size: 845x875x1900mm

Glass Thickness: 10mm Toughened Glass Door Placement: As seen on picture or inverted

Hardware: Stainless Steel

Frame: Frameless

Certification: AS2208 Certificate Warranty: 7 Year Product Warranty

The Oxley Frameless shower screen is the ultimate look of luxury and style. The frameless design creates a clean modern look which allows attention to be drawn towards other feature pieces such as a freestanding bath or tile design. Another benefit of a frameless shower screen is that they're easier to clean with fewer crevices for soap scum and mould to grow. Made from 10mm toughened glass your shower not only has a clean finish, but is designed to reduce the potential for water leakage. The discreet door handle provides all the functionality and elegance desired.

Shower base and other fittings shown in the photos are for illustration purposes only and are sold separately, add them to your order to complete your look.

\*\*This screen is designed smaller to allow for a variety of finishes & to fit into appropriate shower base. Please ensure that your installer takes into consideration checkout, sheeting, tile thickness, glue etc to ensure a compatible fit with your selected finishes & base.