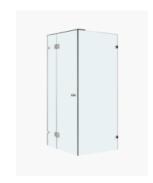

## Oxley Frameless Shower Screen 900mm for Base

SKU#: S-2569

From **\$479** 

HARDWARE SET

To Suit: Our 900x900mm base (can be installed without base)

Actual Size: 845x875x1900mm

Glass Thickness: 10mm Toughened Glass Door Placement: As seen on picture or inverted

Hardware: Stainless Steel

Frame: Frameless

Certification: AS2208 Certificate Warranty: 7 Year Product Warranty

The Oxley Frameless shower screen is the ultimate look of luxury and style. The frameless design creates a clean modern look which allows attention to be drawn towards other feature pieces such as a freestanding bath or tile design. Another benefit of a frameless shower screen is that they're easier to clean with fewer crevices for soap scum and mould to grow. Made from 10mm toughened glass your shower not only has a clean finish, but is designed to reduce the potential for water leakage. The discreet door handle provides all the functionality and elegance desired.

Shower base and other fittings shown in the photos are for illustration purposes only and are sold separately, add them to your order to complete your look.

\*\*This screen is designed smaller to allow for a variety of finishes & to fit into appropriate shower base. Please ensure that your installer takes into consideration checkout, sheeting, tile thickness, glue etc to ensure a compatible fit with your selected finishes & base.