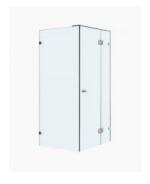

## Oxley Frameless Shower Screen 900mm for Base

SKU#: S-2569

From **\$479** 

HARDWARE SET

To Suit: Our 900x900mm base (can be installed without base)

Actual Size: 845x875x1900mm

Glass Thickness: 10mm Toughened Glass Door Placement: As seen on picture or inverted

Hardware: Stainless Steel

Frame: Frameless

Certification: AS2208 Certificate Warranty: 7 Year Product Warranty

The Oxley Frameless shower screen is the ultimate look of luxury and style. The frameless design creates a clean modern look which allows attention to be drawn towards other feature pieces such as a freestanding bath or tile design. Another benefit of a frameless shower screen is that they're easier to clean with fewer crevices for soap scum and mould to grow. Made from 10mm toughened glass your shower not only has a clean finish, but is designed to reduce the potential for water leakage. The discreet door handle provides all the functionality and elegance desired.

Shower base and other fittings shown in the photos are for illustration purposes only and are sold separately, add them to your order to complete your look.

\*\*This screen is designed smaller to allow for a variety of finishes & to fit into appropriate shower base. Please ensure that your installer takes into consideration checkout, sheeting, tile thickness, glue etc to ensure a compatible fit with your selected finishes & base.