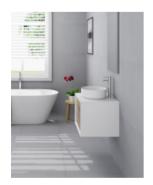

Drawer)

Warranty: 2 Year Product Warranty

\*Selecting different options may change these dimensions, please refer to the specification images.

The Frederick wall mounted vanity range embodies modern and streamlined vanity design perfectly suited for the bathrooms of the everyday Australian home. The superior matte white cabinetry is formed with chic 45 mitre edging and adds a breath of lightness against the Nebraska Oak melamine timber finish on the vanity drawers. The Frederick vanity unit personifies a highend designer impact at an affordable price point and includes a quartz stone top. It is paired with a contemporary and sleek matte white Kendall basin which adds an additional streamlined element to the floating vanity.

Tap and waste fittings shown in the photos are for illustration purposes only and are sold separately, add them to your order to complete your look.

The stone top samples shown may vary from the actual product as each will have its own natural characteristics. Please also note that your monitor may display colour differently. Natural variations must be expected..