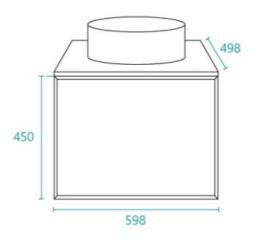

#### **BASIN OPTION**

Standard Basin Size: 355mm x 355mm x 120mm\* Standard Stone Size: 600mm x 500mm x 15mm Cabinet Size: 598mm x 498mm x 450mm

Cabinet Finish: Matte white with timber melamine "Nebraska