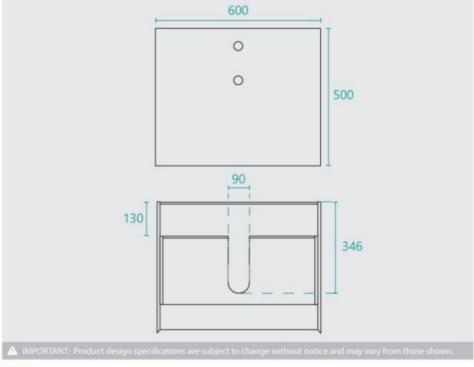

#### **BASIN OPTION**

Standard Basin Size: 355mm x 355mm x 120mm\* Standard Stone Size: 600mm x 500mm x 15mm Cabinet Size: 598mm x 498mm x 450mm

Cabinet Finish: Matte white with timber melamine "Nebraska