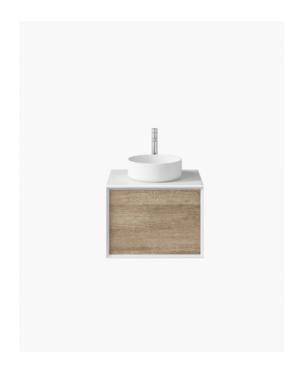

# Frederick 600 Wall Mounted Vanity

SKU#: J-2034

#### **BASIN OPTION**

Standard Basin Size: 355mm x 355mm x 120mm\* Standard Stone Size: 600mm x 500mm x 15mm Cabinet Size: 598mm x 498mm x 450mm

Cabinet Finish: Matte white with timber melamine "Nebraska

Oak" finish

Stone Top Standard 15mm: White Pepper Quartz, Midnight Luxe Quartz, Monterosso Quartz, Concrete Grey and Venato

Bianco

Basin: Ceramic with Overflow

Handle: Push to Open

Configuration: One Soft Close Drawer (U-Shape Cut Out in

Drawer)

Warranty: 2 Year Product Warranty

\*Selecting different options may change these dimensions, please refer to the specification images.

The Frederick wall mounted vanity range embodies modern and streamlined vanity design perfectly suited for the bathrooms of the everyday Australian home. The superior matte white cabinetry is formed with chic 45 mitre edging and adds a breath of lightness against the Nebraska Oak melamine timber finish on the vanity drawers. The Frederick vanity unit personifies a highend designer impact at an affordable price point and includes a quartz stone top. It is paired with a contemporary and sleek matte white Kendall basin which adds an additional streamlined element to the floating vanity.