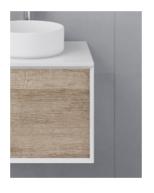

Oak" finish

Stone Top Standard 15mm: White Pepper Quartz, Midnight Luxe Quartz, Monterosso Quartz, Concrete Grey and Venato

Bianco

Basin: Ceramic with Overflow

Handle: Push to Open

Configuration: One Soft Close Drawer (U-Shape Cut Out in

Drawer)

Warranty: 2 Year Product Warranty

\*Selecting different options may change these dimensions, please refer to the specification images.

The Frederick wall mounted vanity range embodies modern and streamlined vanity design perfectly suited for the bathrooms of the everyday Australian home. The superior matte white cabinetry is formed with chic 45 mitre edging and adds a breath of lightness against the Nebraska Oak melamine timber finish on the vanity drawers. The Frederick vanity unit personifies a highend designer impact at an affordable price point and includes a quartz stone top. It is paired with a contemporary and sleek matte white Kendall basin which adds an additional streamlined element to the floating vanity.