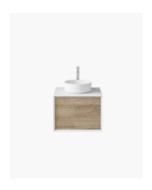

# Frederick 600 Wall Mounted Vanity

SKU#: J-2034

Drawer)

Warranty: 2 Year Product Warranty

\*Selecting different options may change these dimensions, please refer to the specification images.

The Frederick wall mounted vanity range embodies modern and streamlined vanity design perfectly suited for the bathrooms of the everyday Australian home. The superior matte white cabinetry is formed with chic 45 mitre edging and adds a breath of lightness against the Nebraska Oak melamine timber finish on the vanity drawers. The Frederick vanity unit personifies a highend designer impact at an affordable price point and includes a quartz stone top. It is paired with a contemporary and sleek matte white Kendall basin which adds an additional streamlined element to the floating vanity.