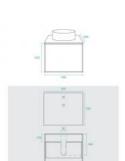

#### **BASIN OPTION**

Standard Basin Size: 355mm x 355mm x 120mm\* Standard Stone Size: 600mm x 500mm x 15mm Cabinet Size: 598mm x 498mm x 450mm

Cabinet Finish: Matte white with timber melamine "Nebraska

Oak" finish

Stone Top Standard 15mm: White Pepper Quartz, Midnight Luxe Quartz, Monterosso Quartz, Concrete Grey and Venato

Bianco

Basin: Ceramic with Overflow

Handle: Push to Open

Configuration: One Soft Close Drawer (U-Shape Cut Out in

Drawer)

Warranty: 2 Year Product Warranty

\*Selecting different options may change these dimensions, please refer to the specification images.

The Frederick wall mounted vanity range embodies modern and streamlined vanity design perfectly suited for the bathrooms of the everyday Australian home. The superior matte white cabinetry is formed with chic 45 mitre edging and adds a breath of lightness against the Nebraska Oak melamine timber finish on the vanity drawers. The Frederick vanity unit personifies a highend designer impact at an affordable price point and includes a quartz stone top. It is paired with a contemporary and sleek matte white Kendall basin which adds an additional streamlined element to the floating vanity.