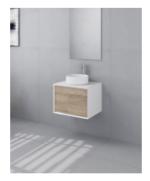

# Frederick 600 Wall Mounted Vanity

SKU#: J-2034

Drawer)

Warranty: 2 Year Product Warranty

\*Selecting different options may change these dimensions, please refer to the specification images.

The Frederick wall mounted vanity range embodies modern and streamlined vanity design perfectly suited for the bathrooms of the everyday Australian home. The superior matte white cabinetry is formed with chic 45 mitre edging and adds a breath of lightness against the Nebraska Oak melamine timber finish on the vanity drawers. The Frederick vanity unit personifies a highend designer impact at an affordable price point and includes a quartz stone top. It is paired with a contemporary and sleek matte white Kendall basin which adds an additional streamlined element to the floating vanity.

Tap and waste fittings shown in the photos are for illustration purposes only and are sold separately, add them to your order to complete your look.

The stone top samples shown may vary from the actual product as each will have its own natural characteristics. Please also note that your monitor may display colour differently. Natural variations must be expected..