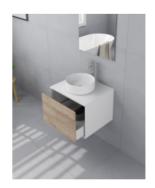

# Frederick 600 Wall Mounted Vanity

SKU#: J-2034

Drawer)

Warranty: 2 Year Product Warranty

\*Selecting different options may change these dimensions, please refer to the specification images.

The Frederick wall mounted vanity range embodies modern and streamlined vanity design perfectly suited for the bathrooms of the everyday Australian home. The superior matte white cabinetry is formed with chic 45 mitre edging and adds a breath of lightness against the Nebraska Oak melamine timber finish on the vanity drawers. The Frederick vanity unit personifies a highend designer impact at an affordable price point and includes a quartz stone top. It is paired with a contemporary and sleek matte white Kendall basin which adds an additional streamlined element to the floating vanity.

Tap and waste fittings shown in the photos are for illustration purposes only and are sold separately, add them to your order to complete your look.

The stone top samples shown may vary from the actual product as each will have its own natural characteristics. Please also note that your monitor may display colour differently. Natural variations must be expected..