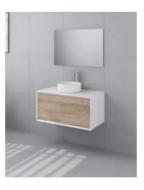

## Frederick 900 Wall Mounted Vanity

SKU#: J-2035

\$585

BENCHTOP OPTION

BASIN OPTION

Standard Basin Size: 355mm x 355mm x 120mm\* Standard Stone Size: 900mm x 500mm x 20mm Cabinet Size: 898mm x 498mm x 450mm Cabinet Finish: Matte White with Timber Melamine "Nebraska Oak" Finish Stone Top Standard 20mm: White Pepper, Midnight Black, Concrete Grey and Venato Bianco Basin: Ceramic with Overflow Handle: Push to Open Configuration: One Push to Open Drawer (U-Shape Cut Out in Drawer) Warranty: 2 Year Product Warranty

\*Selecting different options may change these dimensions, please refer to the specification images.

The Frederick wall mounted vanity range embodies modern and streamlined vanity design perfectly suited for the bathrooms of the everyday Australian home. The superior matte white cabinetry is formed with chic 45 mitre edging and adds a breath of lightness against the Nebraska Oak melamine timber finish on the vanity drawers. The Frederick vanity unit personifies a highend designer impact at an affordable price point and includes a stone top. It is paired with a contemporary and sleek matte white Kendall basin which adds an additional streamlined element to the floating vanity.