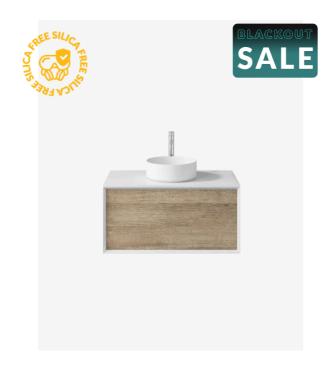

## Frederick 900 Wall Mounted Vanity

SKU#: J-2035

\$585

BENCHTOP OPTION

BASIN OPTION

Standard Basin Size: 355mm x 355mm x 120mm\* Standard Stone Size: 900mm x 500mm x 20mm Cabinet Size: 898mm x 498mm x 450mm Cabinet Finish: Matte White with Timber Melamine "Nebraska Oak" Finish Stone Top Standard 20mm: White Pepper, Midnight Black, Concrete Grey and Venato Bianco Basin: Ceramic with Overflow Handle: Push to Open Configuration: One Push to Open Drawer (U-Shape Cut Out in Drawer) Warranty: 2 Year Product Warranty

\*Selecting different options may change these dimensions, please refer to the specification images.

The Frederick wall mounted vanity range embodies modern and streamlined vanity design perfectly suited for the bathrooms of the everyday Australian home. The superior matte white cabinetry is formed with chic 45 mitre edging and adds a breath of lightness against the Nebraska Oak melamine timber finish on the vanity drawers. The Frederick vanity unit personifies a highend designer impact at an affordable price point and includes a stone top. It is paired with a contemporary and sleek matte white Kendall basin which adds an additional streamlined element to the floating vanity.

Tap and waste fittings shown in the photos are for illustration purposes only and are sold separately, add them to your order to complete your look.

\*Please note that stone and timber samples may differ from the actual product due to natural variations and batch differences. Colours displayed online may appear different due to screen settings. Standard stone and timber benchtops are supplied without holes, allowing for installation flexibility. Custom stone benchtop orders will be dispatched within 15 business days.