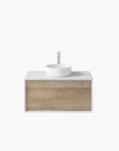

## Frederick 900 Wall Mounted Vanity

SKU#: J-2035

\$585

BENCHTOP OPTION

BASIN OPTION

Standard Basin Size: 355mm x 355mm x 120mm\* Standard Stone Size: 900mm x 500mm x 20mm Cabinet Size: 898mm x 498mm x 450mm Cabinet Finish: Matte White with Timber Melamine "Nebraska Oak" Finish Stone Top Standard 20mm: White Pepper, Midnight Black, Concrete Grey and Venato Bianco Basin: Ceramic with Overflow Handle: Push to Open Configuration: One Push to Open Drawer (U-Shape Cut Out in Drawer) Warranty: 2 Year Product Warranty

\*Selecting different options may change these dimensions, please refer to the specification images.

The Frederick wall mounted vanity range embodies modern and streamlined vanity design perfectly suited for the bathrooms of the everyday Australian home. The superior matte white cabinetry is formed with chic 45 mitre edging and adds a breath of lightness against the Nebraska Oak melamine timber finish on the vanity drawers. The Frederick vanity unit personifies a highend designer impact at an affordable price point and includes a stone top. It is paired with a contemporary and sleek matte white Kendall basin which adds an additional streamlined element to the floating vanity.

Tap and waste fittings shown in the photos are for illustration purposes only and are sold separately, add them to your order to complete your look.

\*Please note that stone and timber samples may differ from the actual product due to natural variations and batch differences. Colours displayed online may appear different due to screen settings. Standard stone and timber benchtops are supplied without holes, allowing for installation flexibility. Custom stone benchtop orders will be dispatched within 15 business days.