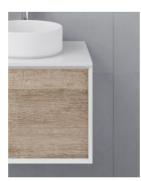

## Frederick 900 Wall Mounted Vanity

SKU#: J-2035

\$585

BENCHTOP OPTION

BASIN OPTION

Standard Basin Size: 355mm x 355mm x 120mm\* Standard Stone Size: 900mm x 500mm x 20mm Cabinet Size: 898mm x 498mm x 450mm Cabinet Finish: Matte White with Timber Melamine "Nebraska Oak" Finish Stone Top Standard 20mm: White Pepper, Midnight Black, Concrete Grey and Venato Bianco Basin: Ceramic with Overflow Handle: Push to Open Configuration: One Push to Open Drawer (U-Shape Cut Out in Drawer) Warranty: 2 Year Product Warranty

\*Selecting different options may change these dimensions, please refer to the specification images.

The Frederick wall mounted vanity range embodies modern and streamlined vanity design perfectly suited for the bathrooms of the everyday Australian home. The superior matte white cabinetry is formed with chic 45 mitre edging and adds a breath of lightness against the Nebraska Oak melamine timber finish on the vanity drawers. The Frederick vanity unit personifies a highend designer impact at an affordable price point and includes a stone top. It is paired with a contemporary and sleek matte white Kendall basin which adds an additional streamlined element to the floating vanity.

Tap and waste fittings shown in the photos are for illustration purposes only and are sold separately, add them to your order to complete your look.

\*Please note that stone and timber samples may differ from the actual product due to natural variations and batch differences. Colours displayed online may appear different due to screen settings. Standard stone and timber benchtops are supplied without holes, allowing for installation flexibility. Custom stone benchtop orders will be dispatched within 15 business days.