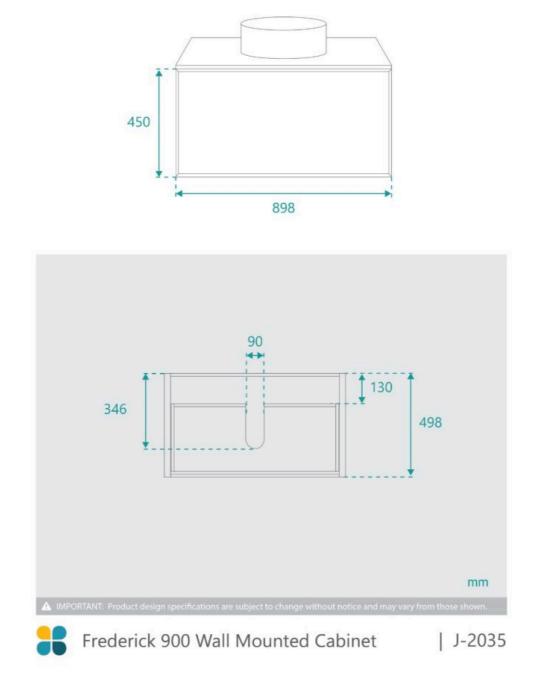

## Frederick 900 Wall Mounted Vanity

SKU#: J-2035

\$585

BENCHTOP OPTION

BASIN OPTION

Standard Basin Size: 355mm x 355mm x 120mm\* Standard Stone Size: 900mm x 500mm x 20mm Cabinet Size: 898mm x 498mm x 450mm Cabinet Finish: Matte White with Timber Melamine "Nebraska Oak" Finish Stone Top Standard 20mm: White Pepper, Midnight Black, Concrete Grey and Venato Bianco Basin: Ceramic with Overflow Handle: Push to Open Configuration: One Push to Open Drawer (U-Shape Cut Out in Drawer) Warranty: 2 Year Product Warranty