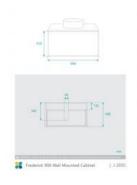

## Frederick 900 Wall Mounted Vanity

SKU#: J-2035

\$585

BENCHTOP OPTION

BASIN OPTION

Standard Basin Size: 355mm x 355mm x 120mm\* Standard Stone Size: 900mm x 500mm x 20mm Cabinet Size: 898mm x 498mm x 450mm Cabinet Finish: Matte White with Timber Melamine "Nebraska Oak" Finish Stone Top Standard 20mm: White Pepper, Midnight Black, Concrete Grey and Venato Bianco Basin: Ceramic with Overflow Handle: Push to Open Configuration: One Push to Open Drawer (U-Shape Cut Out in Drawer) Warranty: 2 Year Product Warranty

\*Selecting different options may change these dimensions, please refer to the specification images.

The Frederick wall mounted vanity range embodies modern and streamlined vanity design perfectly suited for the bathrooms of the everyday Australian home. The superior matte white cabinetry is formed with chic 45 mitre edging and adds a breath of lightness against the Nebraska Oak melamine timber finish on the vanity drawers. The Frederick vanity unit personifies a highend designer impact at an affordable price point and includes a stone top. It is paired with a contemporary and sleek matte white Kendall basin which adds an additional streamlined element to the floating vanity.