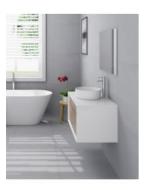

\*Selecting different options may change these dimensions, please refer to the specification images.

The Frederick wall mounted vanity range embodies modern and streamlined vanity design perfectly suited for the bathrooms of the everyday Australian home. The superior matte white cabinetry is formed with chic 45 mitre edging and adds a breath of lightness against the Nebraska Oak melamine timber finish on the vanity drawers. The Frederick vanity unit personifies a highend designer impact at an affordable price point and includes a stone top. It is paired with a contemporary and sleek matte white Kendall basin which adds an additional streamlined element to the floating vanity.

Tap and waste fittings shown in the photos are for illustration purposes only and are sold separately, add them to your order to complete your look.

\*Please note that stone and timber samples may differ from the actual product due to natural variations and batch differences. Colours displayed online may appear different due to screen settings. Standard stone and timber benchtops are supplied without holes, allowing for installation flexibility. Custom stone benchtop orders will be dispatched within 15 business days.