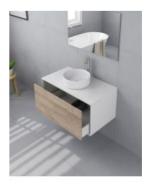

## Frederick 900 Wall Mounted Vanity

SKU#: J-2035

\$585

BENCHTOP OPTION

BASIN OPTION

Standard Basin Size: 355mm x 355mm x 120mm\* Standard Stone Size: 900mm x 500mm x 20mm Cabinet Size: 898mm x 498mm x 450mm Cabinet Finish: Matte White with Timber Melamine "Nebraska Oak" Finish Stone Top Standard 20mm: White Pepper, Midnight Black, Concrete Grey and Venato Bianco Basin: Ceramic with Overflow Handle: Push to Open Configuration: One Push to Open Drawer (U-Shape Cut Out in Drawer) Warranty: 2 Year Product Warranty

\*Selecting different options may change these dimensions, please refer to the specification images.

The Frederick wall mounted vanity range embodies modern and streamlined vanity design perfectly suited for the bathrooms of the everyday Australian home. The superior matte white cabinetry is formed with chic 45 mitre edging and adds a breath of lightness against the Nebraska Oak melamine timber finish on the vanity drawers. The Frederick vanity unit personifies a highend designer impact at an affordable price point and includes a stone top. It is paired with a contemporary and sleek matte white Kendall basin which adds an additional streamlined element to the floating vanity.

Tap and waste fittings shown in the photos are for illustration purposes only and are sold separately, add them to your order to complete your look.

\*Please note that stone and timber samples may differ from the actual product due to natural variations and batch differences. Colours displayed online may appear different due to screen settings. Standard stone and timber benchtops are supplied without holes, allowing for installation flexibility. Custom stone benchtop orders will be dispatched within 15 business days.