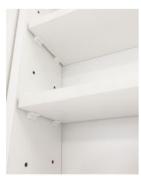

Construction: Glass, MDF (pencil edge mirror), Fixing Screws

Provided

Feature: Adjustable Shelves

Warranty: 2 Year Product Warranty

Our mirror cabinets are modern and streamlined, designed to suit all bathrooms.