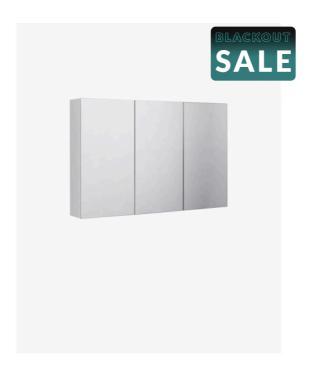

## Mirror Cabinet 900x600

SKU#: M-2003

\$127.20

**\$159** 

Installed Size: 900mm x 140mm x 600mm

Mirror: Corrosion Free

Doors: Soft Closing Mirror Doors

Colour: White High Gloss

Construction: Glass, MDF (pencil edge mirror), Fixing Screws

Provided

Feature: Adjustable Shelves

Warranty: 2 Year Product Warranty

Our mirror cabinets are modern and streamlined, designed to suit all bathrooms.