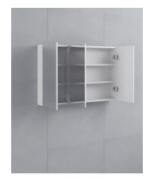

Construction: Glass, MDF (pencil edge mirror), Fixing Screws

Provided

Feature: Adjustable Shelves

Warranty: 2 Year Product Warranty

Our mirror cabinets are modern and streamlined, designed to suit all bathrooms.

Unit is constructed and will require wall mounting, alternatively this unit can be recessed into the wall.

View our store to find a vanity unit for your bathroom and save on combined delivery.

Mirror Cabinet 900