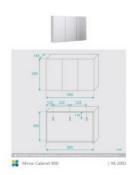

## Mirror Cabinet 900x600

SKU#: M-2003

\$127.20

**\$159** 

Installed Size: 900mm x 140mm x 600mm

Mirror: Corrosion Free

Doors: Soft Closing Mirror Doors

Colour: White High Gloss

Unit is constructed and will require wall mounting, alternatively this unit can be recessed into the wall.

View our store to find a vanity unit for your bathroom and save on combined delivery.

Mirror Cabinet 900

M-2003