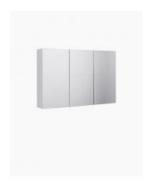

## Mirror Cabinet 900x600

SKU#: M-2003

\$127.20

**\$159** 

Installed Size: 900mm x 140mm x 600mm

Mirror: Corrosion Free

Doors: Soft Closing Mirror Doors

Colour: White High Gloss

Construction: Glass, MDF (pencil edge mirror), Fixing Screws

Provided

Feature: Adjustable Shelves

Warranty: 2 Year Product Warranty

Our mirror cabinets are modern and streamlined, designed to suit all bathrooms.