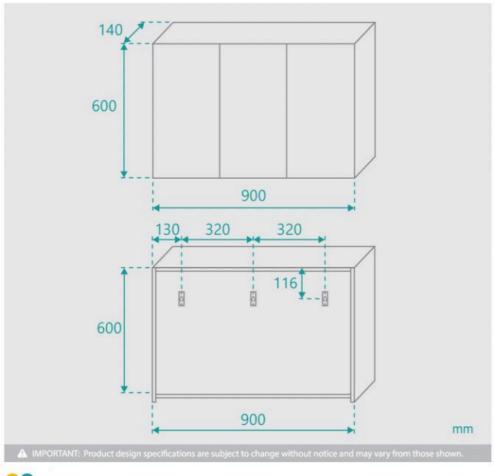

## Mirror Cabinet 900x600

SKU#: M-2003

\$127.20

**\$159** 

Installed Size: 900mm x 140mm x 600mm

Mirror: Corrosion Free

Doors: Soft Closing Mirror Doors

Colour: White High Gloss

Construction: Glass, MDF (pencil edge mirror), Fixing Screws

Provided

Feature: Adjustable Shelves

Warranty: 2 Year Product Warranty

Our mirror cabinets are modern and streamlined, designed to suit all bathrooms.

Unit is constructed and will require wall mounting, alternatively this unit can be recessed into the wall.

View our store to find a vanity unit for your bathroom and save on combined delivery.

Mirror Cabinet 900