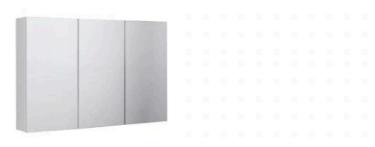

## Mirror Cabinet 900x600

SKU#: M-2003

\$127.20

**\$159** 

Installed Size: 900mm x 140mm x 600mm

Mirror: Corrosion Free

Doors: Soft Closing Mirror Doors

Colour: White High Gloss

Construction: Glass, MDF (pencil edge mirror), Fixing Screws

Provided

Feature: Adjustable Shelves

Warranty: 2 Year Product Warranty

Our mirror cabinets are modern and streamlined, designed to suit all bathrooms.

Unit is constructed and will require wall mounting, alternatively this unit can be recessed into the wall.

View our store to find a vanity unit for your bathroom and save on combined delivery.

Mirror Cabinet 900