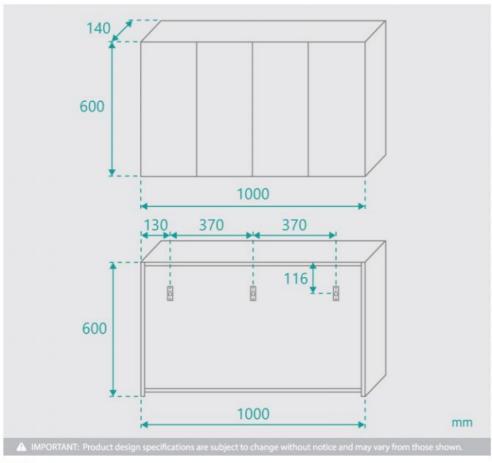

## \$189

Cabinet Size: 1000mm x 600mm x 140mm

Mirror: Corrosion Free

Doors: Soft Closing Mirror Doors

Colour: White High Gloss

Construction: Glass, MDF (pencil edge mirror), Fixing Screws

Provided

Feature: Adjustable Shelves