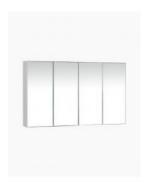

## Mirror Cabinet 1000x600

SKU#: M-2004

## \$189

Cabinet Size: 1000mm x 600mm x 140mm

Mirror: Corrosion Free

Doors: Soft Closing Mirror Doors

Colour: White High Gloss

Construction: Glass, MDF (pencil edge mirror), Fixing Screws

Provided

Feature: Adjustable Shelves

Warranty: 2 Year Product Warranty

Our mirror cabinets are modern and streamlined, designed to suit all bathrooms.

Unit is constructed and will require wall mounting, alternatively this unit can be recessed into the wall.