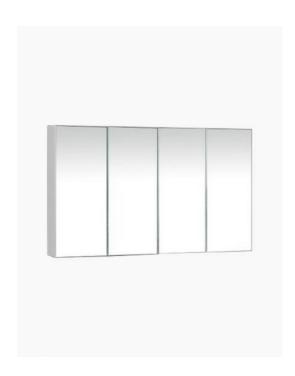

## Mirror Cabinet 1000x600

SKU#: M-2004

## \$189

Cabinet Size: 1000mm x 600mm x 140mm

Mirror: Corrosion Free

Doors: Soft Closing Mirror Doors

Colour: White High Gloss

Construction: Glass, MDF (pencil edge mirror), Fixing Screws

Provided

Feature: Adjustable Shelves

Warranty: 2 Year Product Warranty

Our mirror cabinets are modern and streamlined, designed to suit all bathrooms.

Unit is constructed and will require wall mounting, alternatively this unit can be recessed into the wall.