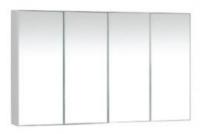

## Mirror Cabinet 1000x600

SKU#: M-2004

## \$189

Cabinet Size: 1000mm x 600mm x 140mm

Mirror: Corrosion Free

Doors: Soft Closing Mirror Doors

Colour: White High Gloss

Construction: Glass, MDF (pencil edge mirror), Fixing Screws

Provided

Feature: Adjustable Shelves

Warranty: 2 Year Product Warranty

Our mirror cabinets are modern and streamlined, designed to suit all bathrooms.

Unit is constructed and will require wall mounting, alternatively this unit can be recessed into the wall.