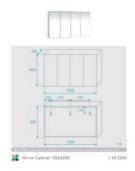

## Mirror Cabinet 1000x600

SKU#: M-2004

## \$189

Cabinet Size: 1000mm x 600mm x 140mm

Mirror: Corrosion Free

Doors: Soft Closing Mirror Doors

Colour: White High Gloss

Construction: Glass, MDF (pencil edge mirror), Fixing Screws

Provided

Feature: Adjustable Shelves

Mirror Cabinet 1000x600

M-2004