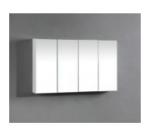

## Mirror Cabinet 1000x600

SKU#: M-2004

## \$189

Cabinet Size: 1000mm x 600mm x 140mm

Mirror: Corrosion Free

Doors: Soft Closing Mirror Doors

Colour: White High Gloss

Construction: Glass, MDF (pencil edge mirror), Fixing Screws

Provided

Feature: Adjustable Shelves

Warranty: 2 Year Product Warranty

Our mirror cabinets are modern and streamlined, designed to suit all bathrooms.

Unit is constructed and will require wall mounting, alternatively this unit can be recessed into the wall.