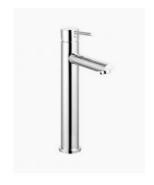

## **Eleanor Basin Mixer Tap Tall**

SKU#: F-1002

\$143.10

\$150.00

Height: 312mm

Spout Length: 142mm Spout Height: 227mm Construction: Brass Finish: Chrome Finish Cartridge: 35mm Ceramic

Accreditation: AU standard, WELS 5L/min, 5 star and