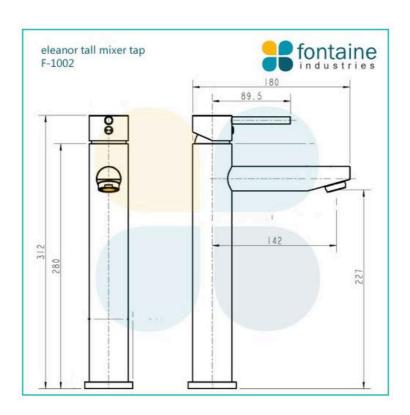

## **Eleanor Basin Mixer Tap Tall**

SKU#: F-1002

\$143.10

\$150.00

Height: 312mm

Spout Length: 142mm Spout Height: 227mm Construction: Brass Finish: Chrome Finish Cartridge: 35mm Ceramic

Accreditation: AU standard, WELS 5L/min, 5 star and

See image for measurement specification.