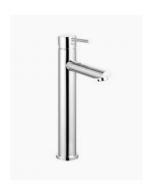

## **Eleanor Basin Mixer Tap Tall**

SKU#: F-1002

\$143.10

\$150.00

Height: 312mm

Spout Length: 142mm Spout Height: 227mm Construction: Brass Finish: Chrome Finish Cartridge: 35mm Ceramic

Accreditation: AU standard, WELS 5L/min, 5 star and