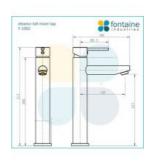

## **Eleanor Basin Mixer Tap Tall**

SKU#: F-1002

\$143.10

\$150.00

Height: 312mm

Spout Length: 142mm Spout Height: 227mm Construction: Brass Finish: Chrome Finish Cartridge: 35mm Ceramic

Accreditation: AU standard, WELS 5L/min, 5 star and

See image for measurement specification.