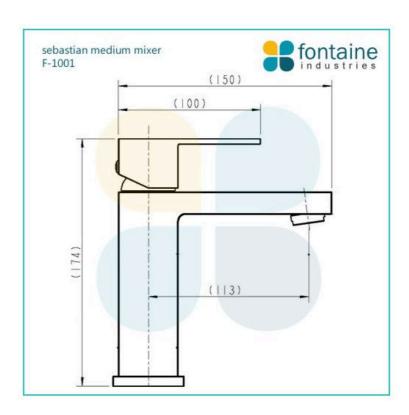

## \$119

Total Height: 174mm Spout Height: 115mm

Spout Length/Reach: 150mm

Construction: Brass Finish: Chrome Finish Cartridge: 35mm Ceramic

Accreditation: AU Standard, WELS 5L/Min 5 Star and

Watermark

WELS Registration: T16781

See listing image for measurement specification.