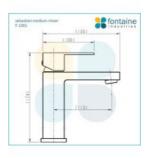

## \$119

Total Height: 174mm Spout Height: 115mm

Spout Length/Reach: 150mm

Construction: Brass Finish: Chrome Finish Cartridge: 35mm Ceramic

Accreditation: AU Standard, WELS 5L/Min 5 Star and

Watermark

WELS Registration: T16781

See listing image for measurement specification.