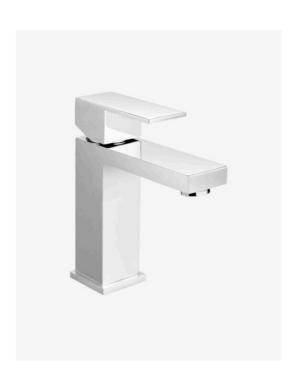

## **Sebastian Basin Mixer Tap**

SKU#: F-1001

## \$119

Total Height: 174mm Spout Height: 115mm

Spout Length/Reach: 150mm

Construction: Brass Finish: Chrome Finish Cartridge: 35mm Ceramic

Accreditation: AU Standard, WELS 5L/Min 5 Star and

Watermark

WELS Registration: T16781

Warranty: 7 Year Product Warranty

This thick, proportionate and very pleasing, modern mixer will compliment almost any style basin or vanity. View our store to find a vanity unit, basin, mirror, basin or shower fixture for your bathroom and save on combined delivery.