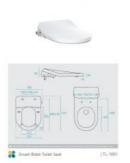

## **Smart Bidet Toilet Seat**

SKU#: TL-1001

\$389.35

<u>\$599</u>

Length: 512mm Width: 393mm Height: 95mm Specifications: Voltage 120V/220V, Wattage 900W, IP Rating IPX4, with backflow prevention device Installation: Water LHS / Electrical RHS Accreditation: AU Standard & Watermark Warranty: 2 Year Product Warranty

Please note that this toilet seat will need an additional water and power outlet to function which will require the work of a registered plumber and electrician.

See image specification for details.

Installation size: A=425±30 B-155±19