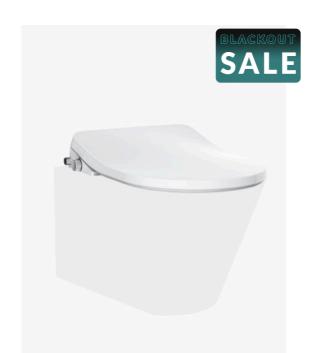

The Smart Bidet Toilet seat is innovative technology made to provide greater ease for your bathroom experience.

Experience the modern technology in the comfort of your own home. Functions of this bidet smart toilet seat feature the ability to control the flush volume, seat and water temperature control and it also features a night light.

The nozzle built into the seat allows for sufficient self cleaning and self hygiene to clean and dry at your convenience.

Toilet pan fittings shown in the photos are for illustration purposes only and are sold separately. Add them to your order to complete your look!