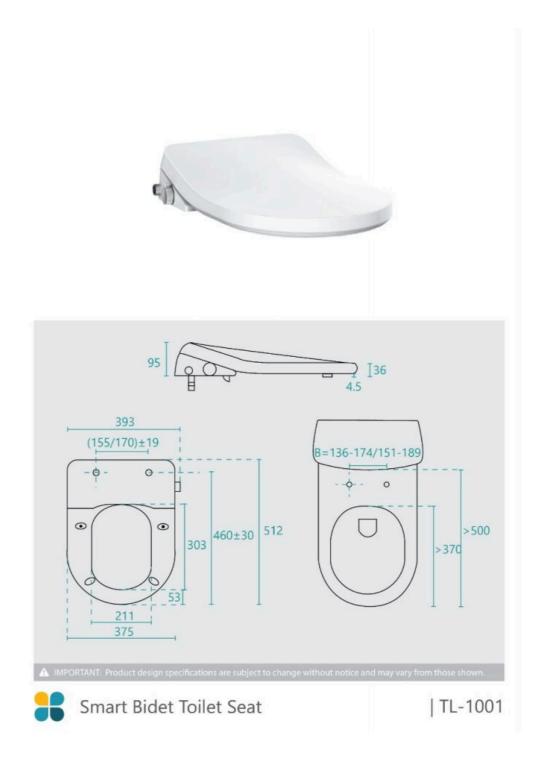

## **Smart Bidet Toilet Seat**

SKU#: TL-1001

\$389.35

<u>\$599</u>

Length: 512mm Width: 393mm Height: 95mm Specifications: Voltage 120V/220V, Wattage 900W, IP Rating IPX4, with backflow prevention device Installation: Water LHS / Electrical RHS Accreditation: AU Standard & Watermark Warranty: 2 Year Product Warranty

Please note that this toilet seat will need an additional water and power outlet to function which will require the work of a registered plumber and electrician.

See image specification for details.

Installation size: A=425±30 B-155±19