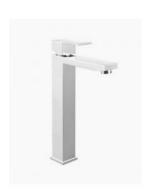

## Sebastian Basin Mixer Tap Tall

SKU#: F-1005

## \$169

Total Height: 315.9mm Spout Height: 278.5mm

Spout Length/Reach: 141.65mm

Construction: Brass Finish: Chrome Finish Cartridge: 35mm Ceramic

Accreditation: AU Standard, WELS 5L/Min 5 Star and

Watermark

WELS Registration: T16784

Warranty: 7 Year Product Warranty

This tall, square, solid, modern mixer will compliment almost any style basin. This mixer looks very nice due to its minimal design as a one piece spout and shaft. View our store to find a vanity unit, basin, mirror, basin or shower fixture for your bathroom and save on combined delivery.