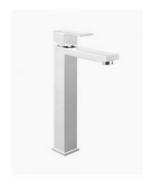

## Sebastian Basin Mixer Tap Tall

SKU#: F-1005

## \$169

Total Height: 315.9mm Spout Height: 278.5mm

Spout Length/Reach: 141.65mm

Construction: Brass Finish: Chrome Finish Cartridge: 35mm Ceramic

Accreditation: AU Standard, WELS 5L/Min 5 Star and

Watermark

WELS Registration: T16784

Warranty: 7 Year Product Warranty

This tall, square, solid, modern mixer will compliment almost any style basin. This mixer looks very nice due to its minimal design as a one piece spout and shaft. View our store to find a vanity unit, basin, mirror, basin or shower fixture for your bathroom and save on combined delivery.