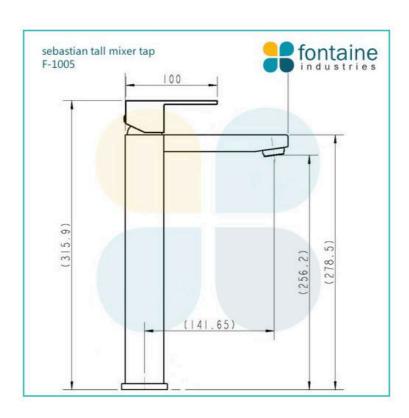

## \$169

Total Height: 315.9mm Spout Height: 278.5mm

Spout Length/Reach: 141.65mm

Construction: Brass Finish: Chrome Finish Cartridge: 35mm Ceramic

Accreditation: AU Standard, WELS 5L/Min 5 Star and

Watermark

See listing image for measurement specification.