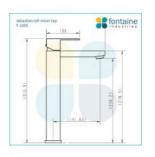

## \$169

Total Height: 315.9mm Spout Height: 278.5mm

Spout Length/Reach: 141.65mm

Construction: Brass Finish: Chrome Finish Cartridge: 35mm Ceramic

Accreditation: AU Standard, WELS 5L/Min 5 Star and

Watermark

See listing image for measurement specification.