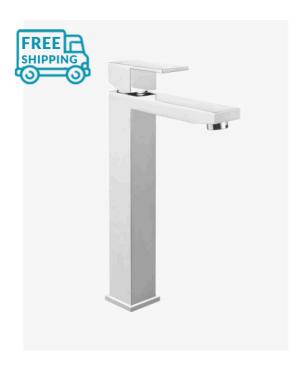

## Sebastian Basin Mixer Tap Tall

SKU#: F-1005

## \$169

Total Height: 315.9mm Spout Height: 278.5mm

Spout Length/Reach: 141.65mm

Construction: Brass Finish: Chrome Finish Cartridge: 35mm Ceramic

Accreditation: AU Standard, WELS 5L/Min 5 Star and

Watermark

WELS Registration: T16784

Warranty: 7 Year Product Warranty

This tall, square, solid, modern mixer will compliment almost any style basin. This mixer looks very nice due to its minimal design as a one piece spout and shaft. View our store to find a vanity unit, basin, mirror, basin or shower fixture for your bathroom and save on combined delivery.