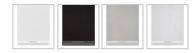

Cabinet Finish: White High Gloss

Stone Top: White Pepper, Midnight Black, Concrete Grey and

Venato Bianco

Sink: 32L (450mm x 450mm x 200mm)\*

Handle: Fingerpull

Configuration: 4 door cabinet & overhead\* Warranty: 2 Year Product Warranty

\*Selecting different options may alter the result of configurations and dimensions listed, please refer to the specification images.

The Avail laundry cabinet and overhead set brings efficiency and style in a ready built unit. With a gap in the market for an easy to install, ready built product, the Avail combines sleek design with classic style that will perfectly fit within your laundry. In a generous 1200 size, the unit boasts excellent design with a large 42L sink along with storage for 4 floor cupboards and 4 overhead cupboards. Choose from a White Pepper, Midnight Luxe, Concrete Grey and Venato Bianco which is consistent with our bathroom range to match your space perfectly.