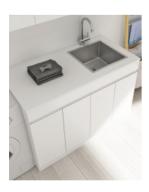

The standard stone benchtop includes a precut out hole to suit sinks available in stainless or granite sink finishes.

Also available in a compact 600.

Shop our store for tapware and accessories to save on combined delivery.

Tapware and other fittings shown in the photos are for illustration purposes only and are sold separately, add them to your order to complete your look.

\*Please note that stone samples may differ from the actual product due to natural variations and batch differences. Colours displayed online may appear different due to screen settings. Standard stone benchtops include sink cut-outs without pre-drilled tap holes, allowing for installation flexibility.