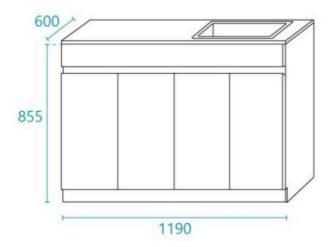

## **Avail Laundry Cabinet 1200**

SKU#: LS-2002

\$903.20

\$1,129

**BENCHTOP** 

SINK OPTION

**OVERHEAD OPTION** 

Stone Size: 1200mm x 600mm x 20mm Cabinet Size: 1190mm x 590mm x 855mm

Cabinet Finish: White High Gloss

Stone Top: White Pepper, Midnight Black, Concrete Grey and

Venato Bianco

Sink: 32L (450mm x 450mm x 200mm)\*

Handle: Fingerpull

Configuration: 4 door cabinet & overhead\* Warranty: 2 Year Product Warranty