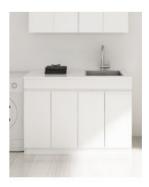

\*Selecting different options may alter the result of configurations and dimensions listed, please refer to the specification images.

The Avail laundry cabinet and overhead set brings efficiency and style in a ready built unit. With a gap in the market for an easy to install, ready built product, the Avail combines sleek design with classic style that will perfectly fit within your laundry. In a generous 1200 size, the unit boasts excellent design with a large 42L sink along with storage for 4 floor cupboards and 4 overhead cupboards. Choose from a White Pepper, Midnight Luxe, Concrete Grey and Venato Bianco which is consistent with our bathroom range to match your space perfectly.

The standard stone benchtop includes a precut out hole to suit sinks available in stainless or granite sink finishes.

Also available in a compact 600.

Shop our store for tapware and accessories to save on combined delivery.