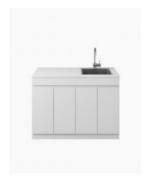

## **Avail Laundry Cabinet 1200**

SKU#: LS-2002

\$903.20

\$1,129

**BENCHTOP** 

SINK OPTION

**OVERHEAD OPTION** 

Stone Size: 1200mm x 600mm x 20mm Cabinet Size: 1190mm x 590mm x 855mm

Cabinet Finish: White High Gloss

Stone Top: White Pepper, Midnight Black, Concrete Grey and

Venato Bianco

Sink: 32L (450mm x 450mm x 200mm)\*

Handle: Fingerpull

Configuration: 4 door cabinet & overhead\* Warranty: 2 Year Product Warranty

\*Selecting different options may alter the result of configurations and dimensions listed, please refer to the specification images.

The Avail laundry cabinet and overhead set brings efficiency and style in a ready built unit. With a gap in the market for an easy to install, ready built product, the Avail combines sleek design with classic style that will perfectly fit within your laundry. In a generous 1200 size, the unit boasts excellent design with a large 42L sink along with storage for 4 floor cupboards and 4 overhead cupboards. Choose from a White Pepper, Midnight Luxe, Concrete Grey and Venato Bianco which is consistent with our bathroom range to match your space perfectly.