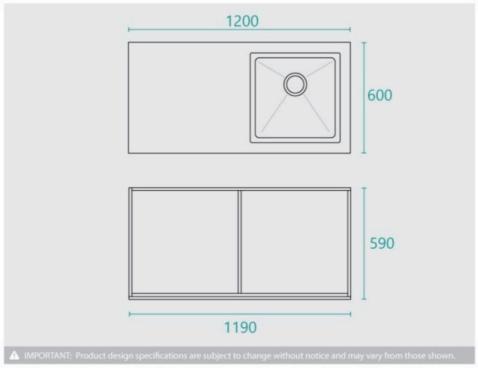

## **Avail Laundry Cabinet 1200**

SKU#: LS-2002

\$903.20

\$1,129

**BENCHTOP** 

SINK OPTION

**OVERHEAD OPTION** 

Stone Size: 1200mm x 600mm x 20mm Cabinet Size: 1190mm x 590mm x 855mm

Cabinet Finish: White High Gloss

Stone Top: White Pepper, Midnight Black, Concrete Grey and

Venato Bianco

Sink: 32L (450mm x 450mm x 200mm)\*

Handle: Fingerpull

Configuration: 4 door cabinet & overhead\* Warranty: 2 Year Product Warranty