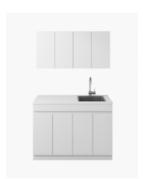

## **Avail Laundry Cabinet 1200**

SKU#: LS-2002

\$903.20

\$1,129

**BENCHTOP** 

SINK OPTION

**OVERHEAD OPTION** 

Stone Size: 1200mm x 600mm x 20mm Cabinet Size: 1190mm x 590mm x 855mm

Cabinet Finish: White High Gloss

Stone Top: White Pepper, Midnight Black, Concrete Grey and

Venato Bianco

Sink: 32L (450mm x 450mm x 200mm)\*

Handle: Fingerpull

Configuration: 4 door cabinet & overhead\* Warranty: 2 Year Product Warranty

\*Selecting different options may alter the result of configurations and dimensions listed, please refer to the specification images.

The Avail laundry cabinet and overhead set brings efficiency and style in a ready built unit. With a gap in the market for an easy to install, ready built product, the Avail combines sleek design with classic style that will perfectly fit within your laundry. In a generous 1200 size, the unit boasts excellent design with a large 42L sink along with storage for 4 floor cupboards and 4 overhead cupboards. Choose from a White Pepper, Midnight Luxe, Concrete Grey and Venato Bianco which is consistent with our bathroom range to match your space perfectly.