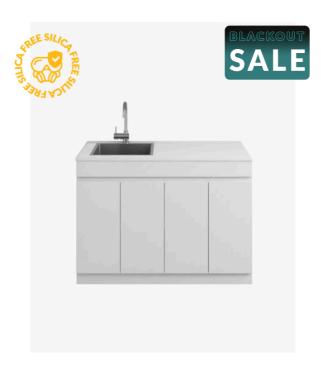

## **Avail Laundry Cabinet 1200**

SKU#: LS-2002

\$903.20

\$1,129

**BENCHTOP** 

SINK OPTION

**OVERHEAD OPTION** 

Stone Size: 1200mm x 600mm x 20mm Cabinet Size: 1190mm x 590mm x 855mm

Cabinet Finish: White High Gloss

Stone Top: White Pepper, Midnight Black, Concrete Grey and

Venato Bianco

Sink: 32L (450mm x 450mm x 200mm)\*

Handle: Fingerpull

Configuration: 4 door cabinet & overhead\* Warranty: 2 Year Product Warranty

\*Selecting different options may alter the result of configurations and dimensions listed, please refer to the specification images.

The Avail laundry cabinet and overhead set brings efficiency and style in a ready built unit. With a gap in the market for an easy to install, ready built product, the Avail combines sleek design with classic style that will perfectly fit within your laundry. In a generous 1200 size, the unit boasts excellent design with a large 42L sink along with storage for 4 floor cupboards and 4 overhead cupboards. Choose from a White Pepper, Midnight Luxe, Concrete Grey and Venato Bianco which is consistent with our bathroom range to match your space perfectly.

The standard stone benchtop includes a precut out hole to suit sinks available in stainless or granite sink finishes.

Also available in a compact 600.

Shop our store for tapware and accessories to save on combined delivery.