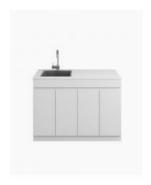

## **Avail Laundry Cabinet 1200**

SKU#: LS-2002

\$903.20

\$1,129

**BENCHTOP** 

SINK OPTION

**OVERHEAD OPTION** 

Stone Size: 1200mm x 600mm x 20mm Cabinet Size: 1190mm x 590mm x 855mm

Cabinet Finish: White High Gloss

Stone Top: White Pepper, Midnight Black, Concrete Grey and

Venato Bianco

Sink: 32L (450mm x 450mm x 200mm)\*

Handle: Fingerpull

Configuration: 4 door cabinet & overhead\* Warranty: 2 Year Product Warranty

\*Selecting different options may alter the result of configurations and dimensions listed, please refer to the specification images.

The Avail laundry cabinet and overhead set brings efficiency and style in a ready built unit. With a gap in the market for an easy to install, ready built product, the Avail combines sleek design with classic style that will perfectly fit within your laundry. In a generous 1200 size, the unit boasts excellent design with a large 42L sink along with storage for 4 floor cupboards and 4 overhead cupboards. Choose from a White Pepper, Midnight Luxe, Concrete Grey and Venato Bianco which is consistent with our bathroom range to match your space perfectly.