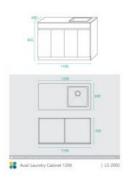

## **Avail Laundry Cabinet 1200**

SKU#: LS-2002

\$903.20

\$1,129

**BENCHTOP** 

SINK OPTION

**OVERHEAD OPTION** 

Stone Size: 1200mm x 600mm x 20mm Cabinet Size: 1190mm x 590mm x 855mm

Cabinet Finish: White High Gloss

Stone Top: White Pepper, Midnight Black, Concrete Grey and

Venato Bianco

Sink: 32L (450mm x 450mm x 200mm)\*

Handle: Fingerpull

Configuration: 4 door cabinet & overhead\* Warranty: 2 Year Product Warranty

\*Selecting different options may alter the result of configurations and dimensions listed, please refer to the specification images.

The Avail laundry cabinet and overhead set brings efficiency and style in a ready built unit. With a gap in the market for an easy to install, ready built product, the Avail combines sleek design with classic style that will perfectly fit within your laundry. In a generous 1200 size, the unit boasts excellent design with a large 42L sink along with storage for 4 floor cupboards and 4 overhead cupboards. Choose from a White Pepper, Midnight Luxe, Concrete Grey and Venato Bianco which is consistent with our bathroom range to match your space perfectly.