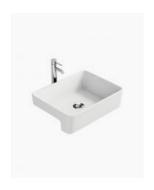

## Beckham Semi Recessed Ceramic Basin

SKU#: RM-2104

From **\$119** 

**BENCHTOP WASTE OPTION** 

Basin Size: 480mm x 370mm x 130mm Basin Type: Semi-Recessed Basin

Construction: Ceramic Finish: White High Gloss Overflow Outlet: No Waste Size: 32mm

Warranty: 5 Year Product Warranty

The Beckham is a modern, rectangular counter basin that since its introduction has become one of our most popular styles. The semi-recessed basin style is perfect to add to your vanity cabinets, is comfortable to use and a great option for tighter spaces. Its size is proportionate for use as a proven favourite to meet the demands of the Australian buyers and would be a fantastic edition to your bathroom, ensuite or even smaller batherooms and powder rooms.