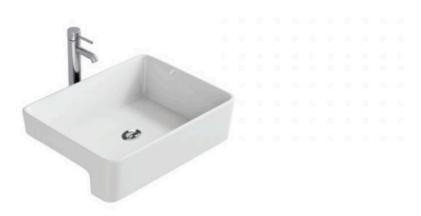

Warranty: 5 Year Product Warranty

The Beckham is a modern, rectangular counter basin that since its introduction has become one of our most popular styles. The semi-recessed basin style is perfect to add to your vanity cabinets, is comfortable to use and a great option for tighter spaces. Its size is proportionate for use as a proven favourite to meet the demands of the Australian buyers and would be a fantastic edition to your bathroom, ensuite or even smaller batherooms and powder rooms.