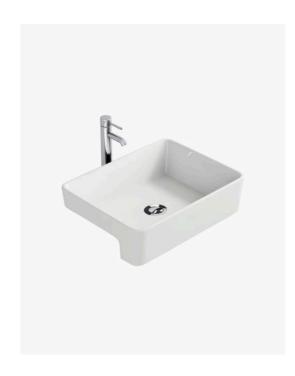

## Beckham Semi Recessed Ceramic Basin

SKU#: RM-2104

From **\$119** 

**BENCHTOP WASTE OPTION** 

Basin Size: 480mm x 370mm x 130mm Basin Type: Semi-Recessed Basin

Construction: Ceramic Finish: White High Gloss Overflow Outlet: No Waste Size: 32mm

Warranty: 5 Year Product Warranty

The Beckham is a modern, rectangular counter basin that since its introduction has become one of our most popular styles. The semi-recessed basin style is perfect to add to your vanity cabinets, is comfortable to use and a great option for tighter spaces. Its size is proportionate for use as a proven favourite to meet the demands of the Australian buyers and would be a fantastic edition to your bathroom, ensuite or even smaller batherooms and powder rooms.