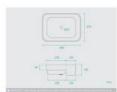

## Beckham Semi Recessed Ceramic Basin

SKU#: RM-2104

From **\$119** 

**BENCHTOP WASTE OPTION** 

Basin Size: 480mm x 370mm x 130mm Basin Type: Semi-Recessed Basin

Construction: Ceramic Finish: White High Gloss Overflow Outlet: No Waste Size: 32mm