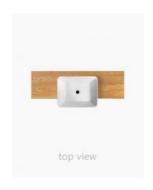

## Beckham Semi Recessed Ceramic Basin

SKU#: RM-2104

From **\$119** 

**BENCHTOP WASTE OPTION** 

Basin Size: 480mm x 370mm x 130mm Basin Type: Semi-Recessed Basin

Construction: Ceramic Finish: White High Gloss Overflow Outlet: No Waste Size: 32mm