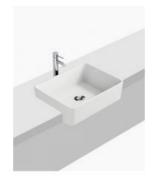

## Beckham Semi Recessed Ceramic Basin

SKU#: RM-2104

From **\$119** 

**BENCHTOP WASTE OPTION** 

Basin Size: 480mm x 370mm x 130mm Basin Type: Semi-Recessed Basin

Construction: Ceramic Finish: White High Gloss Overflow Outlet: No Waste Size: 32mm

Warranty: 5 Year Product Warranty

The Beckham is a modern, rectangular counter basin that since its introduction has become one of our most popular styles. The semi-recessed basin style is perfect to add to your vanity cabinets, is comfortable to use and a great option for tighter spaces. Its size is proportionate for use as a proven favourite to meet the demands of the Australian buyers and would be a fantastic edition to your bathroom, ensuite or even smaller batherooms and powder rooms.