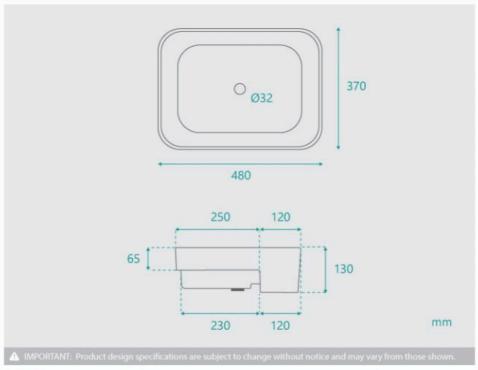

## Beckham Semi Recessed Ceramic Basin

SKU#: RM-2104

From **\$119** 

**BENCHTOP WASTE OPTION** 

Basin Size: 480mm x 370mm x 130mm Basin Type: Semi-Recessed Basin

Construction: Ceramic Finish: White High Gloss Overflow Outlet: No Waste Size: 32mm