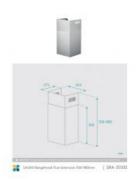

## SALINI Rangehood Flue Extension 500 - 980mm

SKU#: SRA-3550S

\$79.20

¢00

Length: 275mm Width: 303mm

Height: 500mm to 980mm Minimum Extension: 500mm Maximum Extension: 980mm

Finish: Stainless Steel

Configuration: 2 Piece Extender

Suitable for: SRC-8535B, SRC-4352S & SRC-4355S

Warranty: 2 Year Product Warranty

SALINI Appliances have crafted a range of stainless steel flue extensions to complement their selection of rangehoods. This is ideal if you have particularly high ceilings and need to extend the existing flue. With this new range of stainless steel flue extensions you are able to fill the space seamlessly and complete the flawless look of your kitchen.