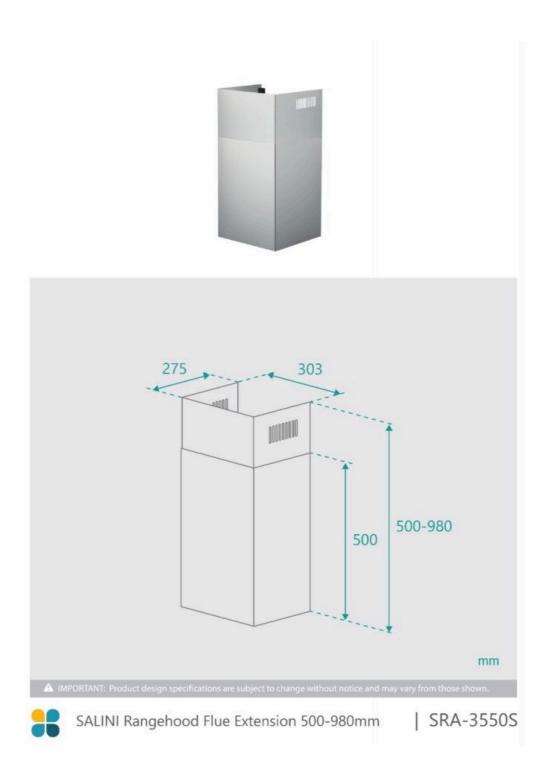

## SALINI Rangehood Flue Extension 500 - 980mm

SKU#: SRA-3550S

\$79.20

¢00

Length: 275mm Width: 303mm

Height: 500mm to 980mm Minimum Extension: 500mm Maximum Extension: 980mm

Finish: Stainless Steel

Configuration: 2 Piece Extender

Suitable for: SRC-8535B, SRC-4352S & SRC-4355S

Warranty: 2 Year Product Warranty

SALINI Appliances have crafted a range of stainless steel flue extensions to complement their selection of rangehoods. This is ideal if you have particularly high ceilings and need to extend the existing flue. With this new range of stainless steel flue extensions you are able to fill the space seamlessly and complete the flawless look of your kitchen.