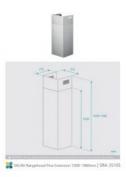

## SALINI Rangehood Flue Extension 1000 - 1980mm

SKU#: SRA-3510S

\$119.20

<u>\$149</u>

Length: 275mm Width: 303mm Height: 1000mm to 1980mm Minimum Extension: 1000mm Maximum Extension: 1980mm Finish: Stainless Steel Configuration: 2 Piece Extender Suitable for: SRC-8535B, SRC-4352S & SRC-4355S Warranty: 2 Year Product Warranty

IMPORTANT: Detail shown are as listed on the date of print & may change without notice. Detail may contain technical inaccuracies or typographical error

IMPORTANT: Detail shown are as listed on the date of print & may change without notice. Detail may contain technical inaccuracies or typographical errors.