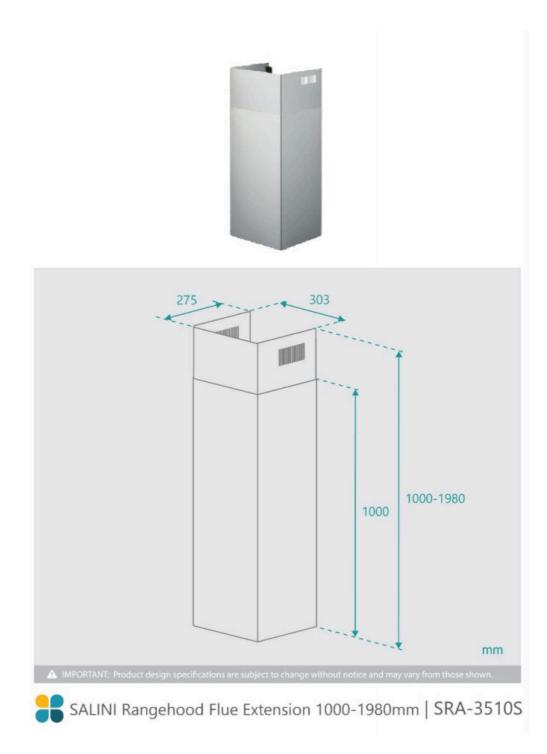

## SALINI Rangehood Flue Extension 1000 - 1980mm

SKU#: SRA-3510S

\$119.20

<u>\$149</u>

Length: 275mm Width: 303mm Height: 1000mm to 1980mm Minimum Extension: 1000mm Maximum Extension: 1980mm Finish: Stainless Steel Configuration: 2 Piece Extender Suitable for: SRC-8535B, SRC-4352S & SRC-4355S Warranty: 2 Year Product Warranty