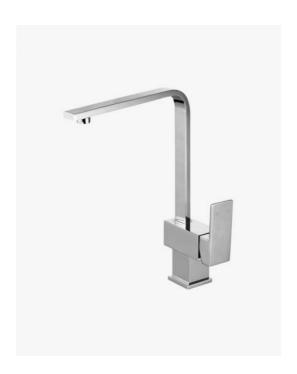

## Sebastian Kitchen Laundry Mixer Tap

SKU#: F-2002

## \$149

Total Height: 309mm Spout Height: 292mm

Spout Length/Reach: 187mm

Construction: Brass Finish: Chrome Finish Cartridge: 35mm Ceramic

Accreditation: AU Standard, WELS 6.5L/Min 4 Star and

Watermark

WELS Registration: T16802

Warranty: 7 Year Product Warranty

This large elegant mixer can be used for the kitchen, laundry or bathroom. It's beautiful design will compliment the rest of your home.

View our store to find a matching arm or vanity unit, mirror, basin or tap for your bathroom and save on combined delivery.