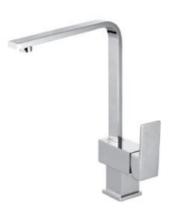

## Sebastian Kitchen Laundry Mixer Tap

SKU#: F-2002

## \$149

Total Height: 309mm Spout Height: 292mm

Spout Length/Reach: 187mm

Construction: Brass Finish: Chrome Finish Cartridge: 35mm Ceramic

Accreditation: AU Standard, WELS 6.5L/Min 4 Star and

Watermark

WELS Registration: T16802

Warranty: 7 Year Product Warranty

This large elegant mixer can be used for the kitchen, laundry or bathroom. It's beautiful design will compliment the rest of your home.

View our store to find a matching arm or vanity unit, mirror, basin or tap for your bathroom and save on combined delivery.