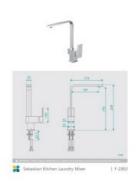

See listing image for measurement specification.

Sebastian Kitchen Laundry Mixer

F-2002