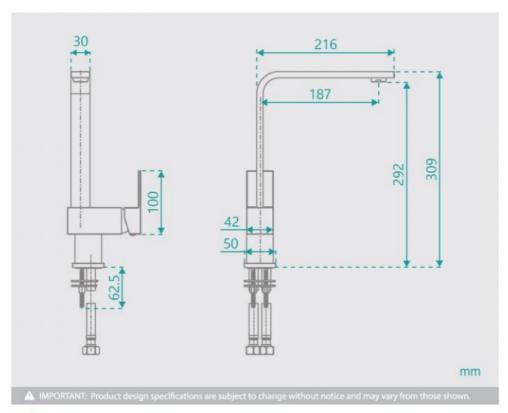

## \$149

Total Height: 309mm Spout Height: 292mm

Spout Length/Reach: 187mm

Construction: Brass Finish: Chrome Finish Cartridge: 35mm Ceramic

Accreditation: AU Standard, WELS 6.5L/Min 4 Star and

Watermark

WELS Registration: T16802

See listing image for measurement specification.

Sebastian Kitchen Laundry Mixer

F-2002