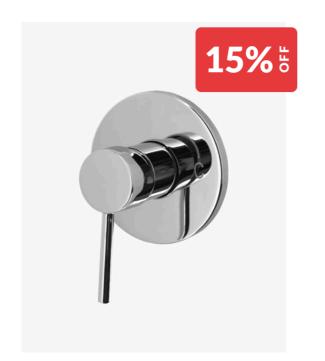

## **Eleanor Wall Mixer**

SKU#: S-3004

\$41.65

<del>\$49</del>

Backplate: 115mm Construction: Brass Finish: Chrome Finish Cartridge: 35mm Ceramic Accreditation: AU Standard & Watermark Warranty: 7 Year Product Warranty

This elegant round modern mixer will compliment almost any style of new bathroom. No rubber visible on the outside, check inferior products will have rubber showing.

View our store to find a vanity unit, basin, mirror, basin or shower fixture for your bathroom and save on combined delivery.