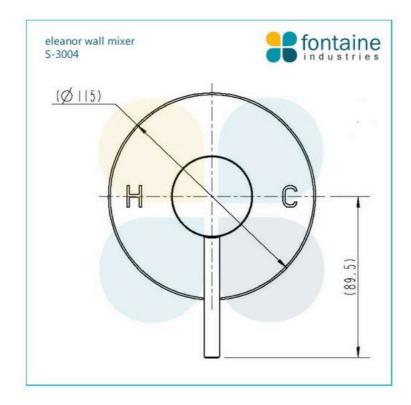

## **Eleanor Wall Mixer**

SKU#: S-3004

\$41.65

<del>\$49</del>

Backplate: 115mm Construction: Brass Finish: Chrome Finish Cartridge: 35mm Ceramic Accreditation: AU Standard & Watermark Warranty: 7 Year Product Warranty

See listing image for measurement specification.

IMPORTANT: Detail shown are as listed on the date of print & may change without notice. Detail may contain technical inaccuracies or typographical errors