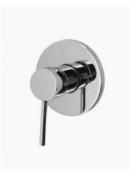

## **Eleanor Wall Mixer**

SKU#: S-3004

\$41.65

<del>\$49</del>

Backplate: 115mm Construction: Brass Finish: Chrome Finish Cartridge: 35mm Ceramic Accreditation: AU Standard & Watermark Warranty: 7 Year Product Warranty

This elegant round modern mixer will compliment almost any style of new bathroom. No rubber visible on the outside, check inferior products will have rubber showing.

View our store to find a vanity unit, basin, mirror, basin or shower fixture for your bathroom and save on combined delivery.