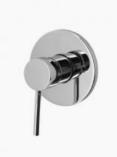

## **Eleanor Wall Mixer**

SKU#: S-3004

\$41.65

<del>\$49</del>

Backplate: 115mm Construction: Brass Finish: Chrome Finish Cartridge: 35mm Ceramic Accreditation: AU Standard & Watermark Warranty: 7 Year Product Warranty

This elegant round modern mixer will compliment almost any style of new bathroom. No rubber visible on the outside, check inferior products will have rubber showing.

View our store to find a vanity unit, basin, mirror, basin or shower fixture for your bathroom and save on combined delivery.