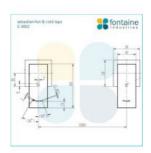

## **Sebastian Hot Cold Taps**

SKU#: S-3002

\$79.20

¢oc

Backplate Height: 50mm Backplate Width: 50mm Handle Height: 100mm Handle Width: 42mm Construction: Brass Finish: Chrome Finish

Accreditation: AU Standard & Watermark Warranty: 7 Year Product Warranty

See listing image for measurement specification.