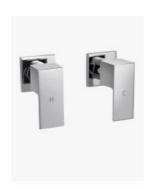

## **Sebastian Hot Cold Taps**

SKU#: S-3002

\$79.20

¢oc

Backplate Height: 50mm Backplate Width: 50mm Handle Height: 100mm Handle Width: 42mm Construction: Brass Finish: Chrome Finish

Accreditation: AU Standard & Watermark Warranty: 7 Year Product Warranty

This mixer set can be used for a shower, bath, laundry or basin in a wall mounted setting. Featuring very thick and luxurious solid brass construction.

View our store to find a matching tap, vanity unit, basin, mirror, basin or shower fixture for your bathroom and save on combined delivery.