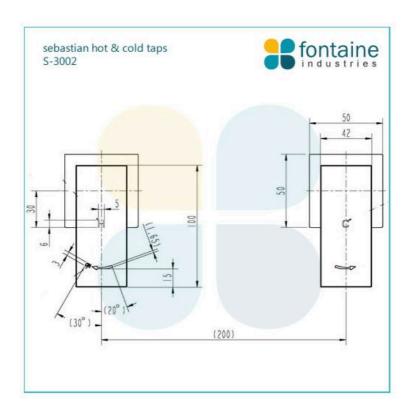

## **Sebastian Hot Cold Taps**

SKU#: S-3002

\$79.20

¢oc

Backplate Height: 50mm Backplate Width: 50mm Handle Height: 100mm Handle Width: 42mm Construction: Brass Finish: Chrome Finish

Accreditation: AU Standard & Watermark Warranty: 7 Year Product Warranty

See listing image for measurement specification.