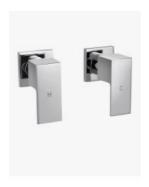

## **Sebastian Hot Cold Taps**

SKU#: S-3002

\$79.20

¢oc

Backplate Height: 50mm Backplate Width: 50mm Handle Height: 100mm Handle Width: 42mm Construction: Brass Finish: Chrome Finish

Accreditation: AU Standard & Watermark Warranty: 7 Year Product Warranty

This mixer set can be used for a shower, bath, laundry or basin in a wall mounted setting. Featuring very thick and luxurious solid brass construction.

View our store to find a matching tap, vanity unit, basin, mirror, basin or shower fixture for your bathroom and save on combined delivery.